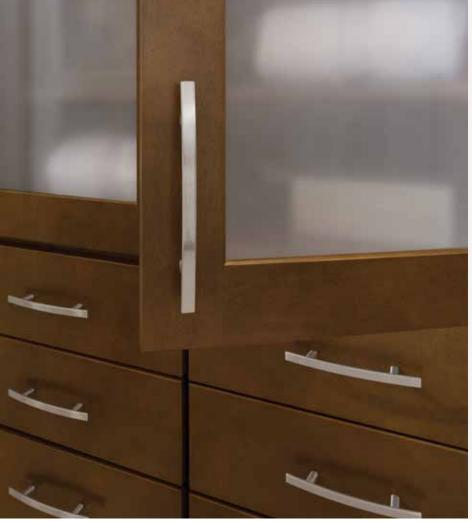

#### YOUR UNIQUE STYLE ON DISPLAY

Glass doors create a feeling of light and spaciousness and provide a showcase for signature pieces. There's a perfect door for every kitchen design.

#### ADD THE FINISHING TOUCHES THAT ARE ALL YOU

A shape, a contour, a sheen. Handles, pulls, and knobs are the little things that say so much about design. Complement a look, or add a spark of surprise.

10 HARDWARE MAGIC

Like jewelry for your cabinets, the choice of hardware can take a design in many directions.