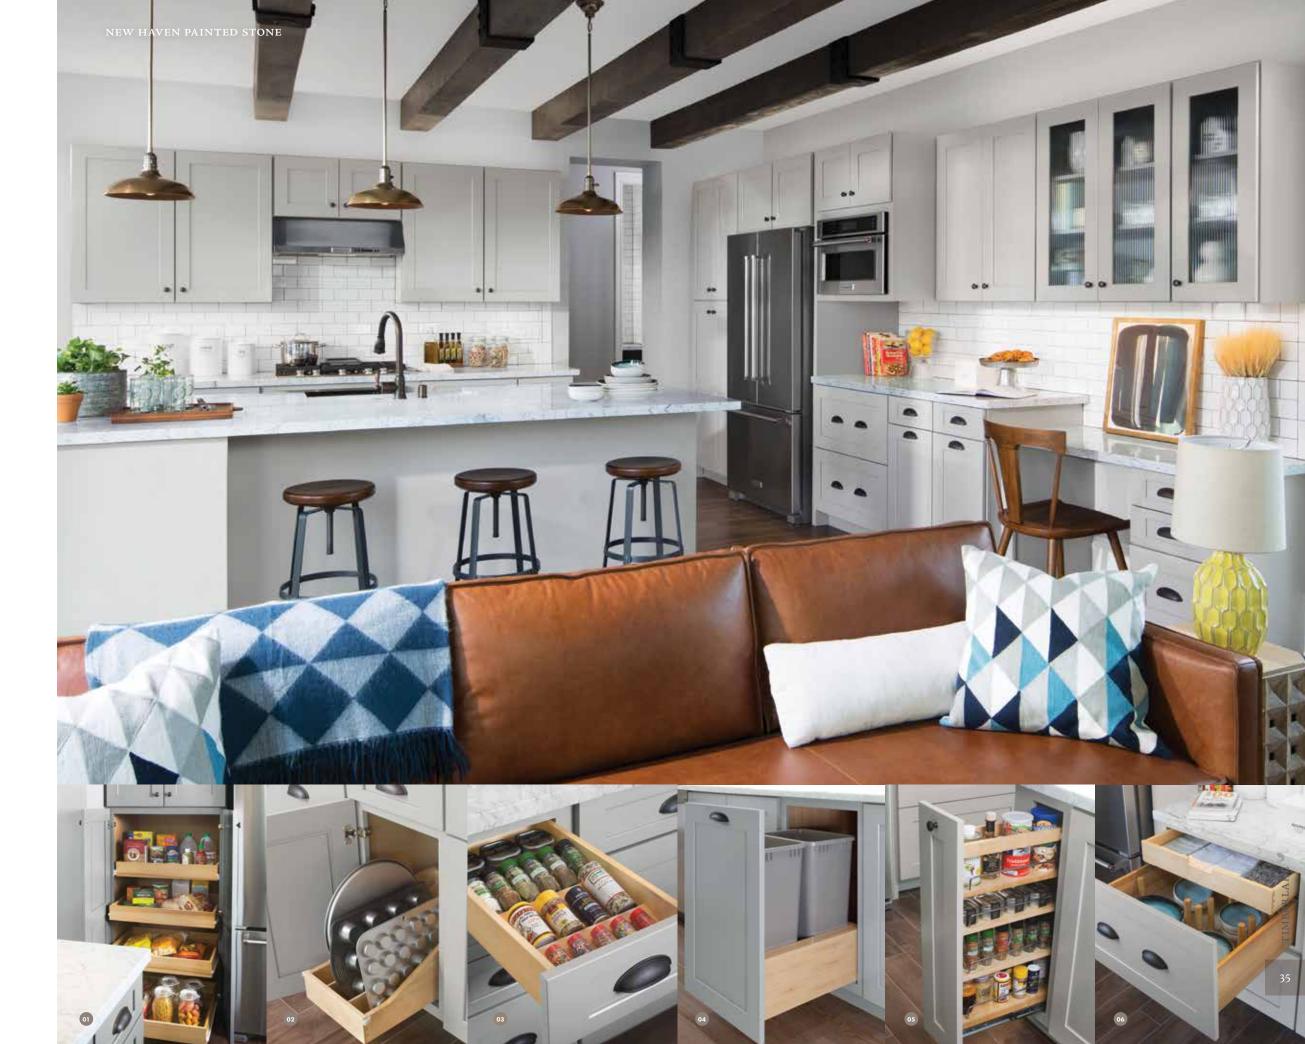

#### Kitchen Essentials

01 DEEP ROLL OUT TRAYS 05 BASE PANTRY PULL OUT

No more searching around in the back of the cabinet.

02 ROLL OUT TRAY DIVIDER

Smart storage for bakeware and trays.

03 SPICE ORGANIZER

The secret ingredient in cooking convenience.

04 PULL OUT WASTEBASKET

The easy way to keep trash out of sight.

Adjustable shelves accommodate all your cooking must-haves.

DRAWER WITH PEG DISH ORGANIZER AND SCALLOPED SLIDE-OUT SHELF

Includes adjustable pegs to handle different dish sizes.