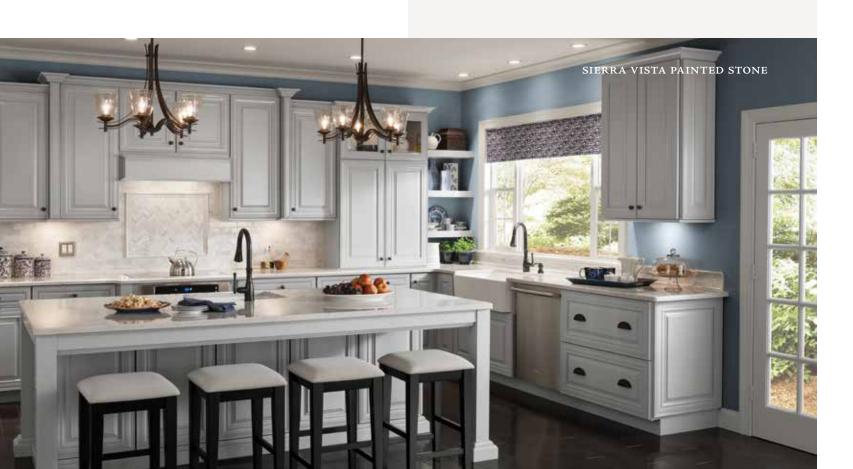

## Sierra Vista

#### **PORTFOLIO SELECT SERIES**

The intricate architecture and furniture details of Sierra Vista are the epitome of classic style. Multiple levels of woodworking are edged by beveled corners. It creates a picture-frame effect for the striking raised center panel. It's a luxurious look that elevates a room to high style.