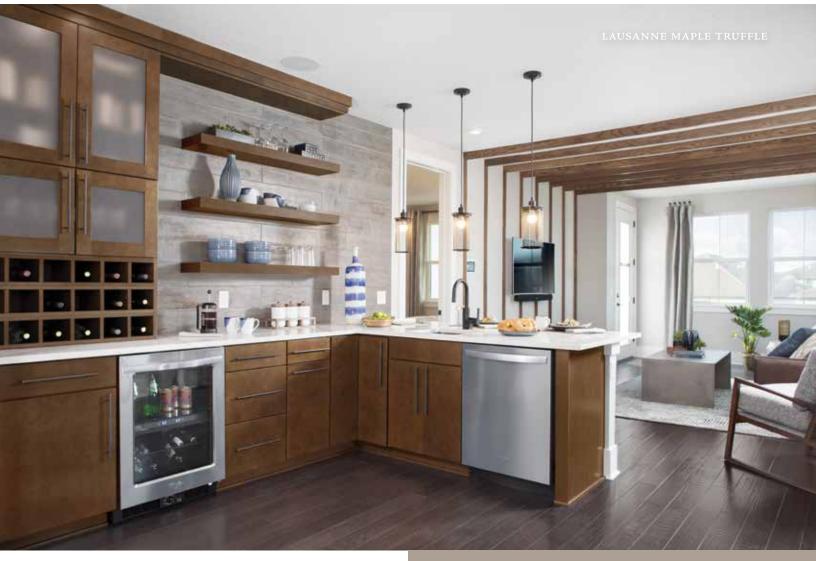

## Lausanne

#### PORTFOLIO SERIES

Lausanne is Euro-style at its minimalist finest. The flat-panel design creates a singularly sleek look. The feel can be vital and dramatic or a simply refined allure. The choice of hardware, accessories, and décor set the mood.