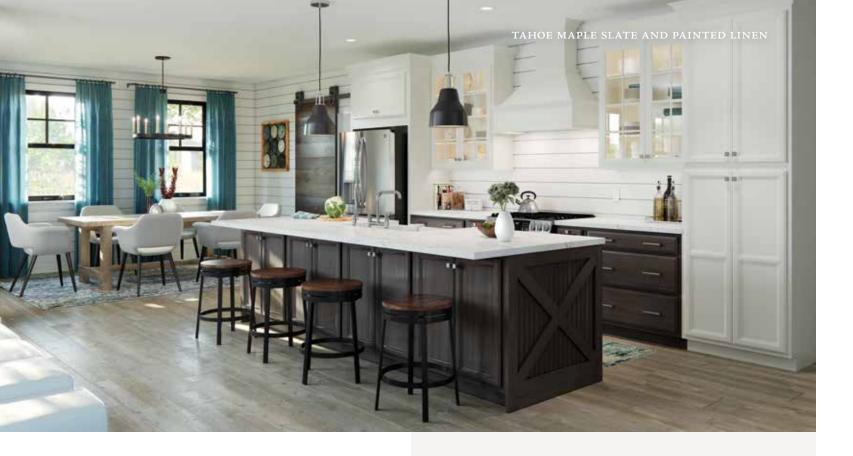

# Tahoe

#### PORTFOLIO SERIES

Tahoe brings into perfect balance the elements of classic and modern design. This transitional favorite has today's streamlined aesthetic, but triple-carved waterfall edges add timeless character and personality to elevate your style.

#### Features

CONSTRUCTION

Mortise and tenon

Recessed panel Painted Cherry

DOOR DETAILS

Standard overlay

**HARDWARE**Recommended

SPECIES Maple

DRAWER FRONT

Decorative