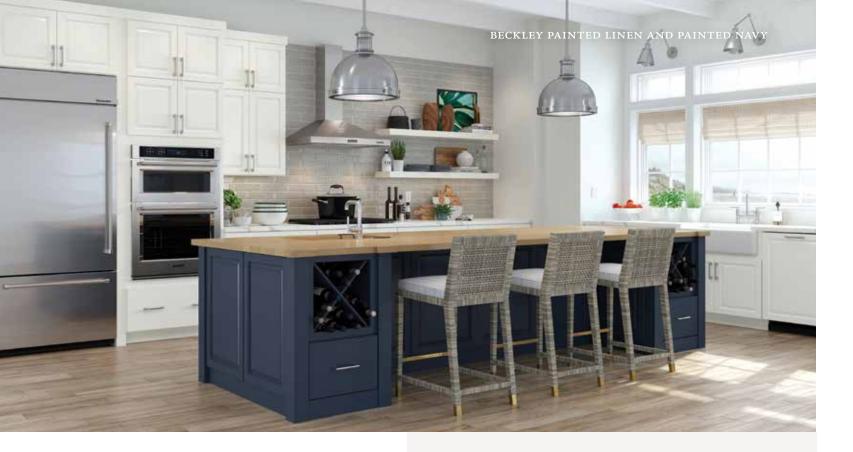

# Beckley

#### PORTFOLIO SERIES

The artful pairing of a multi-tiered door with the minimalism of a slab drawer front creates a versatile look that sets Beckley apart. The crisp angles of the raised-panel door are accented by a woodworked trim bordering the understated framing.

#### Features

Mortise and tenon Maple
Raised panel Painted

DOOR DETAILS HARDWARE
Full overlay Required

DRAWER FRONT

Slab