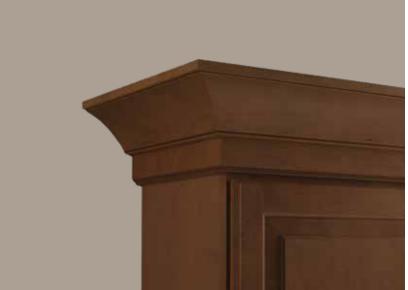

#### Crown Molding is High Impact

#### REACH NEW HEIGHTS

Finish the top of your cabinetry with a matching style of molding or a stack of complementary styles. It adds height to the room and enhances the overall look.