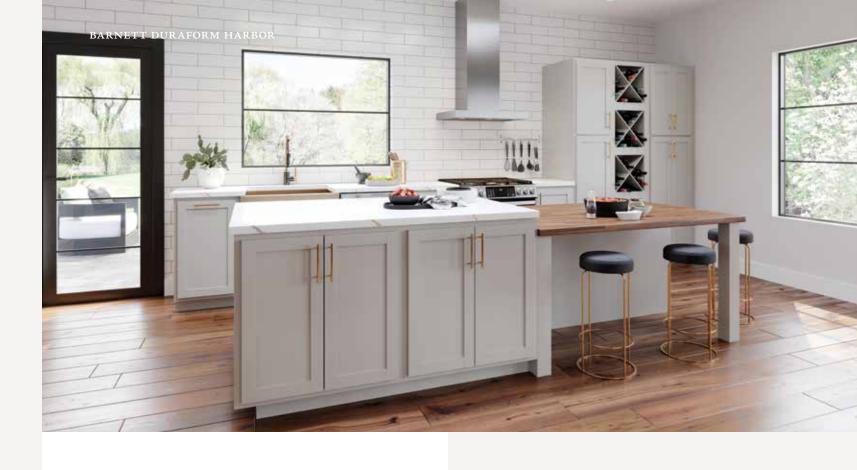

# Barnett

#### PORTFOLIO SERIES

Barnett captures the rich combination of clean Shaker lines warmed by today's fresh painted look. A master of adaptability, Barnett creates a stately grace in a formal room or the casual welcome of a modern farmhouse retreat.

#### Features

CONSTRUCTION

SPECIES

Duraform

Doweled Recessed panel

HARDWARE

DOOR DETAILS

Recommended

Standard overlay

DRAWER FRONT

Slab