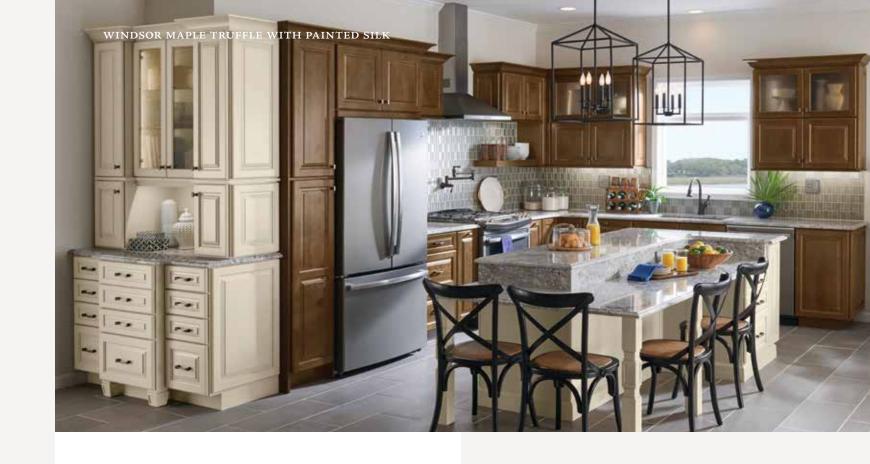

# Windsor

#### PORTFOLIO SELECT SERIES

Windsor is a dignified statement of style, both polished and warmly welcoming. The intricately crafted, multi-tiered silhouette features beveling and finely detailed woodworking. It creates a play of light and shadow that adds depth and dimension.

#### Features

CONSTRUCTION

Mortise and tenon Raised panel

DOOR DETAILS

Full overlay

DRAWER FRONT
Decorative

Five-piece