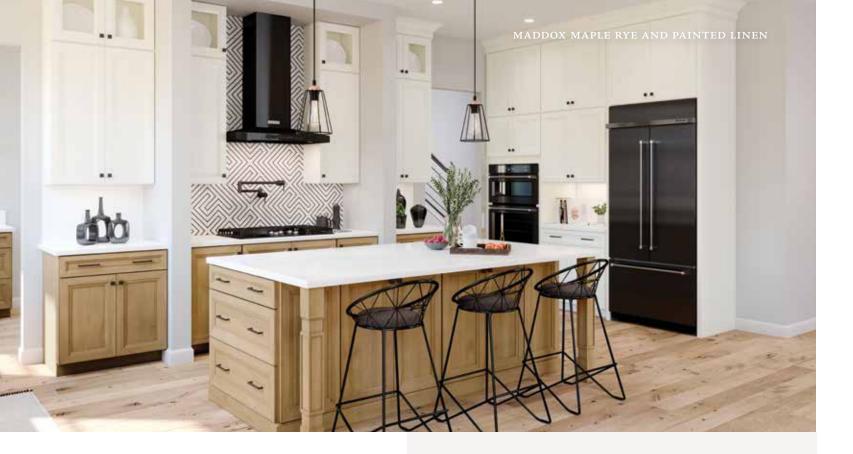

# Maddox

#### PORTFOLIO SERIES

An inspired twist on Shaker style, Maddox elevates classic simplicity with an updated profile. Mitered corners and beveled tiering frame the recessed panel. The layered silhouette aesthetic sets the stage for transitional designs.

#### Features

Mitered Maple
Recessed panel Painted

DOOR DETAILSHARDWAREFull overlayRequired

DRAWER FRONT

Slab Five-piece