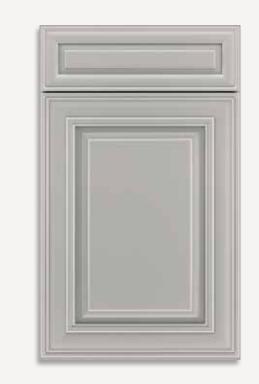

## Sierra Vista

#### **PORTFOLIO SELECT SERIES**

The intricate architecture and furniture details of Sierra Vista are the epitome of classic style. Multiple levels of woodworking are edged by beveled corners. It creates a picture-frame effect for the striking raised center panel. It's a luxurious look that elevates a room to high style.

#### Features

CONSTRUCTION SPECIES

Mitered Maple
Raised panel Painted
Cherry

DOOR DETAILS

Full overlay HARDWARE Required

DRAWER FRONT

Five-piece