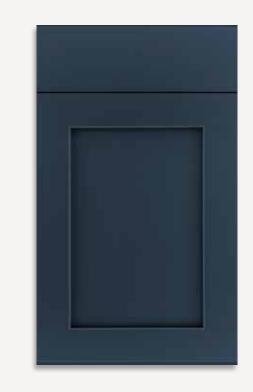

## New Haven

#### PORTFOLIO SELECT SERIES

With its wide Mission-style framing, New Haven's profile brings a casual upscale ease to a space. It's a handsome backdrop for a metropolitan minimalist vibe. Or use the clean lines to create a spacious and airy appeal.

#### Features

Mortise and tenon
Recessed panel

Maple Painted Cherry Duraform

SPECIES

**DOOR DETAILS**Full overlay

**HARDWARE** Required

DRAWER FRONT

Slab