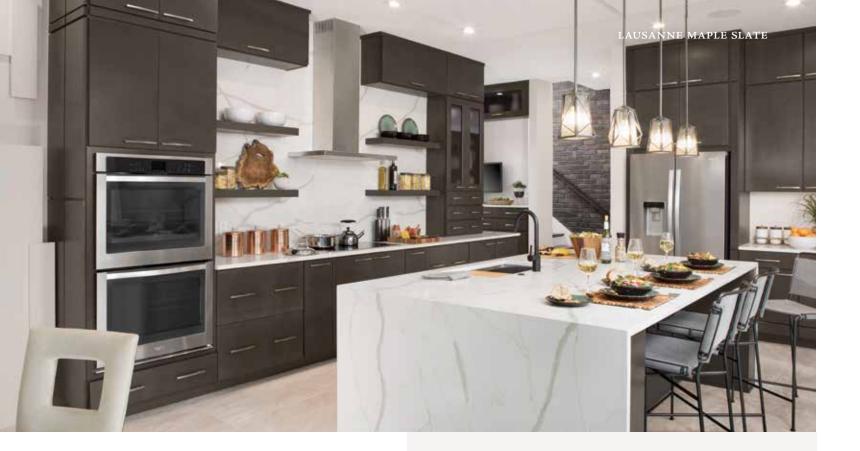

## Lausanne

#### PORTFOLIO SERIES

Lausanne is Euro-style at its minimalist finest. The flat-panel design creates a singularly sleek look. The feel can be vital and dramatic or a simply refined allure. The choice of hardware, accessories, and décor set the mood.

SPECIES

HARDWARE

Required

#### Features

CONSTRUCTION

Slab panel Maple Duraform

DOOR DETAILS

Full overlay

DRAWER FRONT

Slab