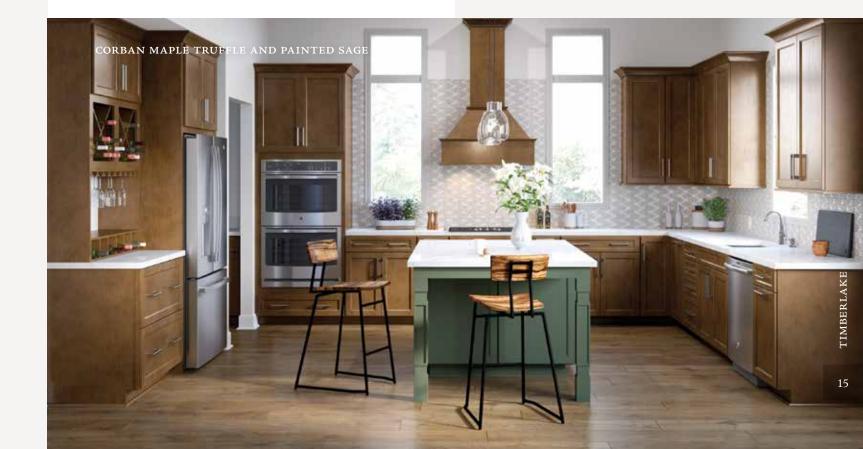

# Corban

#### PORTFOLIO SERIES

Corban is defined by its attractive lines with a dash of eye-catching detail. The slim-profile beading that borders the interior of the Shaker-style doors makes for subtle beauty. It's a perfect starting point that inspires an array of personalized looks.

#### Features

CONSTRUCTIONSPECIESMortise and tenonMapleRecessed panelPainted

DOOR DETAILS HARDWARE
Full overlay Required

DRAWER FRONT

Slab Five-piece