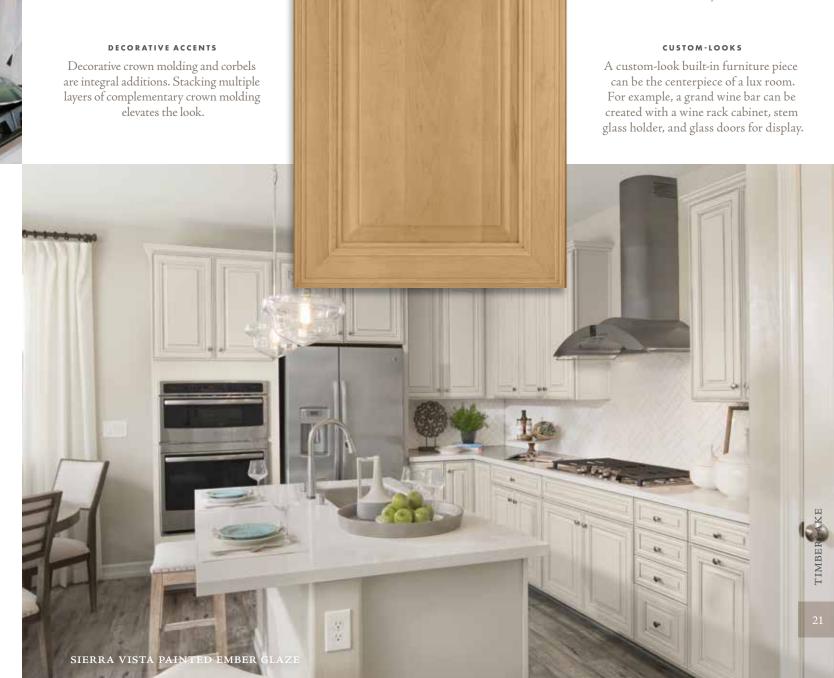

## Sierra Vista

#### **PORTFOLIO SELECT SERIES**

The intricate architecture and furniture details of Sierra Vista are the epitome of classic style. Multiple levels of woodworking are edged by beveled corners. It creates a picture-frame effect for the striking raised center panel. It's a luxurious look that elevates a room to high style.