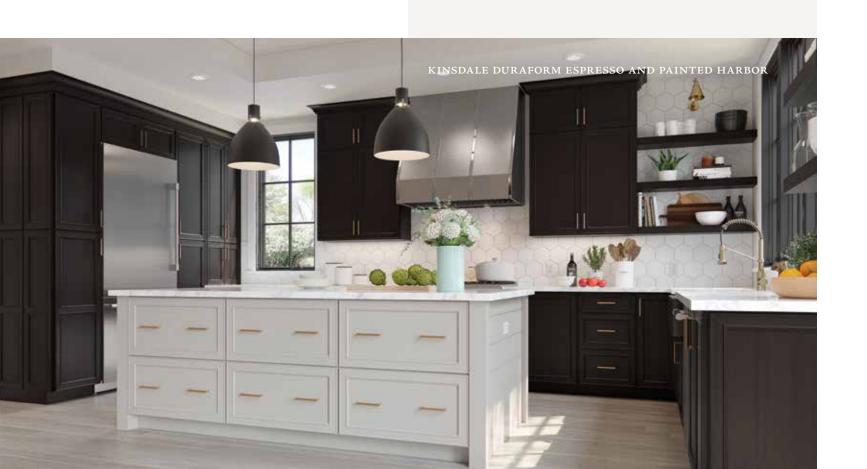

# Kinsdale

#### PORTFOLIO SERIES

The pairing of rhythmic lines and the elegant grace of a detailed frame makes Kinsdale the picture of luxury. Precise woodworking and thoughtful design set the refined tone that adapts to your creative vision.

#### Features

CONSTRUCTION

Mitered

Recessed panel

Painted

Cherry

DOOR DETAILS

Duraform

Full overlay

DRAWER FRONT Required

Five-piece