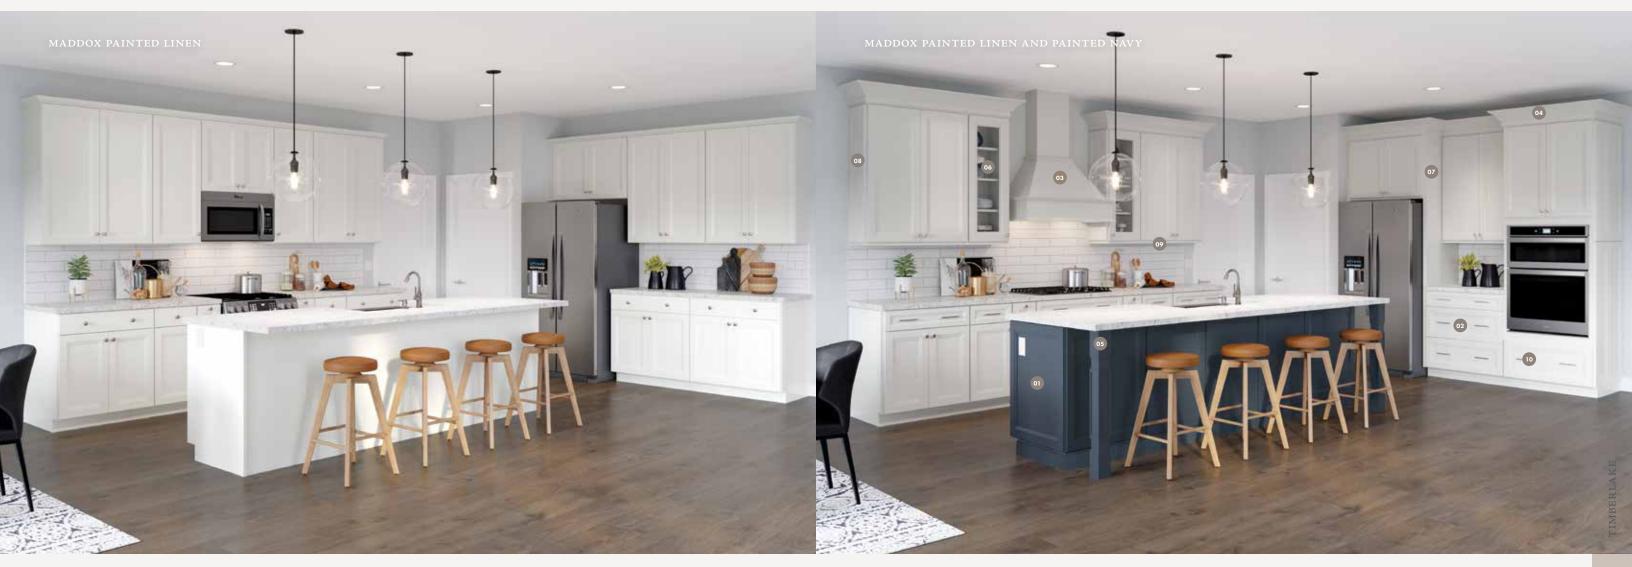

# Maddox

#### PORTFOLIO SERIES

An inspired twist on Shaker style, Maddox elevates classic simplicity with an updated profile. Mitered corners and beveled tiering frame the recessed panel. The layered silhouette aesthetic sets the stage for transitional designs.

#### Features

Mitered Maple
Recessed panel Painted

DOOR DETAILSHARDWAREFull overlayRequired

DRAWER FRONT

Slab Five-piece

#### BOLD PAINT TRENDS

Painted cabinetry in whites and greys is a fresh, airy choice. The punch of a second color—like navy—is a bold trend.