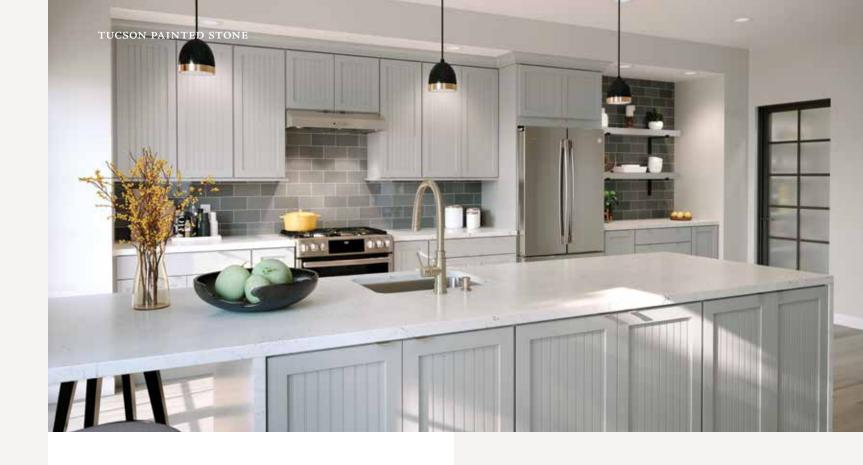

# Tucson

#### PORTFOLIO SELECT SERIES

A crisp beadboard center panel makes Tucson a stylish choice that's a natural for a coastal beach house look or a rustic charmer in a cottage-chic room. The strong verticals are also traditional in European wainscoting, a familiar touch in more formal spaces.

#### Features

Mortise and tenon Maple
Recessed beadboard panel Painted

DOOR DETAILS HARDWARE
Full overlay Required

DRAWER FRONT

Slab