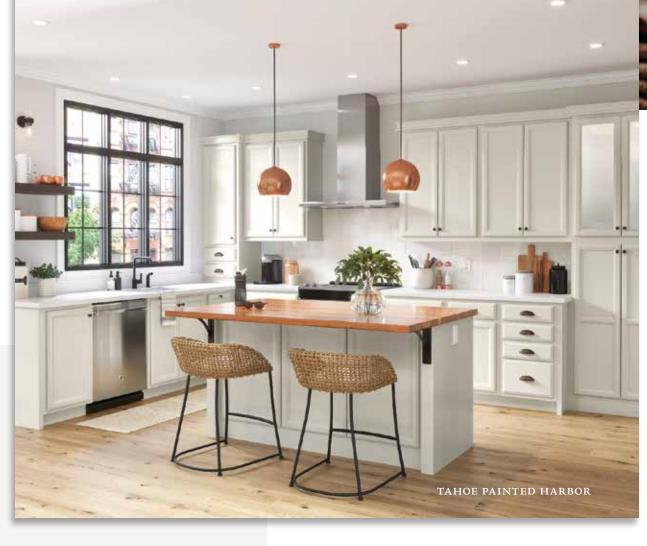

# Tahoe

#### PORTFOLIO SERIES

Tahoe brings into perfect balance the elements of classic and modern design. This transitional favorite has today's streamlined aesthetic, but triple-carved waterfall edges add timeless character and personality to elevate your style.

#### Features

CONSTRUCTION

Mortise and tenon

Recessed panel Painted Cherry

DOOR DETAILS

Standard overlay

**HARDWARE**Recommended

SPECIES Maple

DRAWER FRONT

Decorative