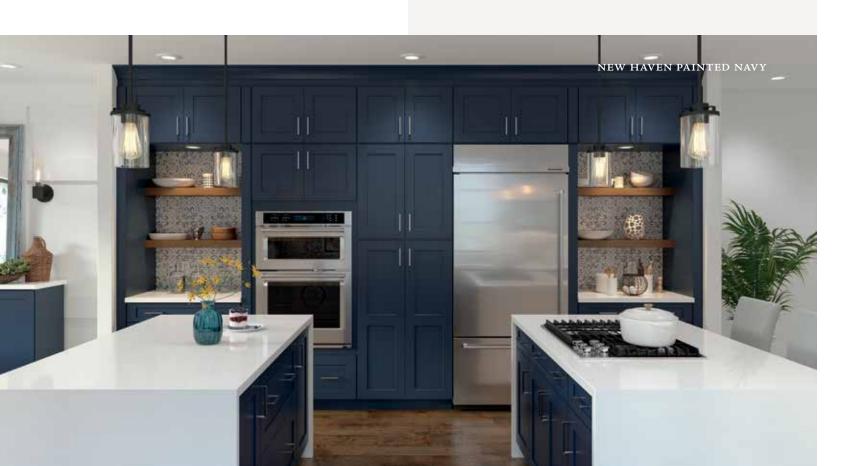

## New Haven

#### PORTFOLIO SELECT SERIES

With its wide Mission-style framing, New Haven's profile brings a casual upscale ease to a space. It's a handsome backdrop for a metropolitan minimalist vibe. Or use the clean lines to create a spacious and airy appeal.

#### Features

Mortise and tenon
Recessed panel

Maple Painted Cherry Duraform

SPECIES

**DOOR DETAILS**Full overlay

**HARDWARE** Required

DRAWER FRONT

Slab

#### BOLD PAINT TRENDS

Painted cabinetry in whites and greys is a fresh, airy choice. The punch of a second color—like navy—is a bold trend.