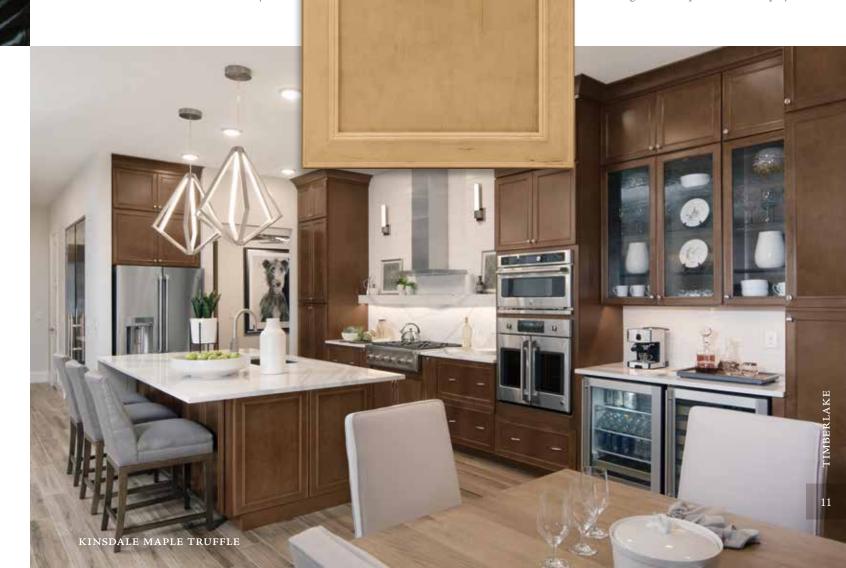

# Kinsdale

#### PORTFOLIO SERIES

The pairing of rhythmic lines and the elegant grace of a detailed frame makes Kinsdale the picture of luxury. Precise woodworking and thoughtful design set the refined tone that adapts to your creative vision.

#### Features

CONSTRUCTION

Mitered

Recessed panel

Painted

Cherry

DOOR DETAILS

Duraform

Full overlay

DRAWER FRONT Required

Five-piece