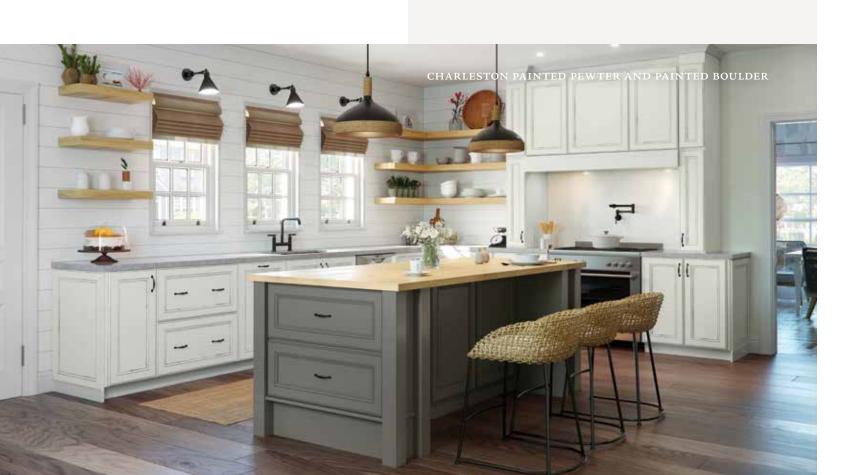

# Charleston

#### PORTFOLIO SELECT SERIES

Beauty is in the detailing of the Charleston collection. The recessed panel is bordered by layered edging and grooved lines, creating a composed, yet easy-going, design. It's a multifaceted choice that gives a fresh flair and enduring look to kitchens across genres.

#### Features

CONSTRUCTION SPECIES

Mitered Maple
Recessed panel Painted
Cherry

DOOR DETAILS

Full overlay HARDWARE Required

DRAWER FRONT

Five-piece