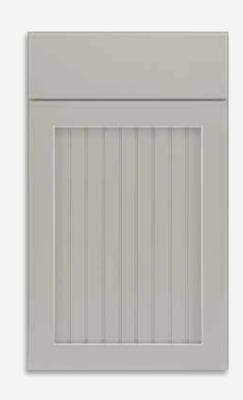

# Tucson

#### PORTFOLIO SELECT SERIES

A crisp beadboard center panel makes Tucson a stylish choice that's a natural for a coastal beach house look or a rustic charmer in a cottage-chic room. The strong verticals are also traditional in European wainscoting, a familiar touch in more formal spaces.

#### Features

Mortise and tenon Maple
Recessed beadboard panel Painted

DOOR DETAILS HARDWARE
Full overlay Required

DRAWER FRONT

Slab