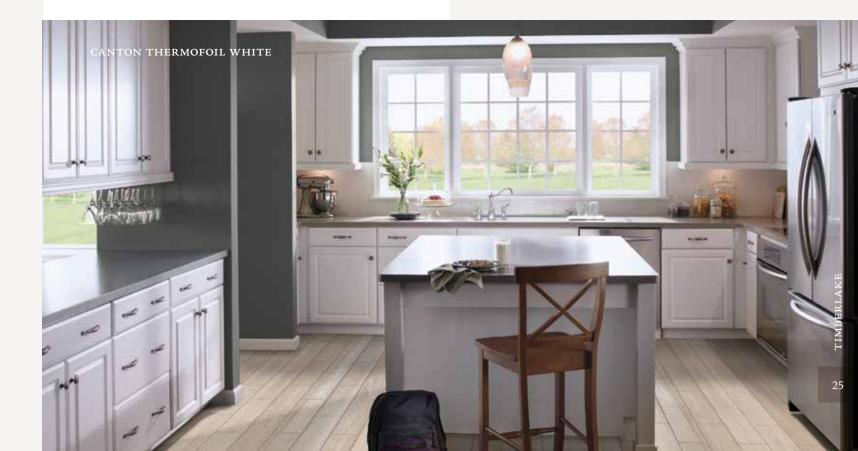

# Canton

#### VALUE BUILT SERIES

A contoured profile in bright white Thermofoil, Canton is a beautifully affordable classic style choice. Quality meets craftsmanship – it's visible in the thoughtful detailing. Designed to impress, built for value.

#### Features

CONSTRUCTION SPECIES

Laminated door Thermofoil

Raised Panel

DOOR DETAILS Required
Full overlay

DRAWER FRONT

Decorative