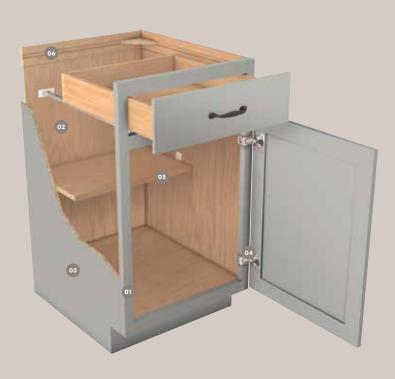

#### Cabinet Standard Features

These features are found on all series.

- 3/4" X 15/8" Hardwood Face Frame
- O2 Captured Back
- 03 1/2" Thick Engineered Wood Cabinet Sides
- O4 Adjustable Hidden Hinges

# An Inside Look

Quality comes standard on all Timberlake cabinetry. Our three series allow you to choose the perfect combination of features and options for your needs and budget. You can see the features common to every series in the diagram to the left. And rest assured that our warranty covers all cabinets and accessories against defects in materials and workmanship.