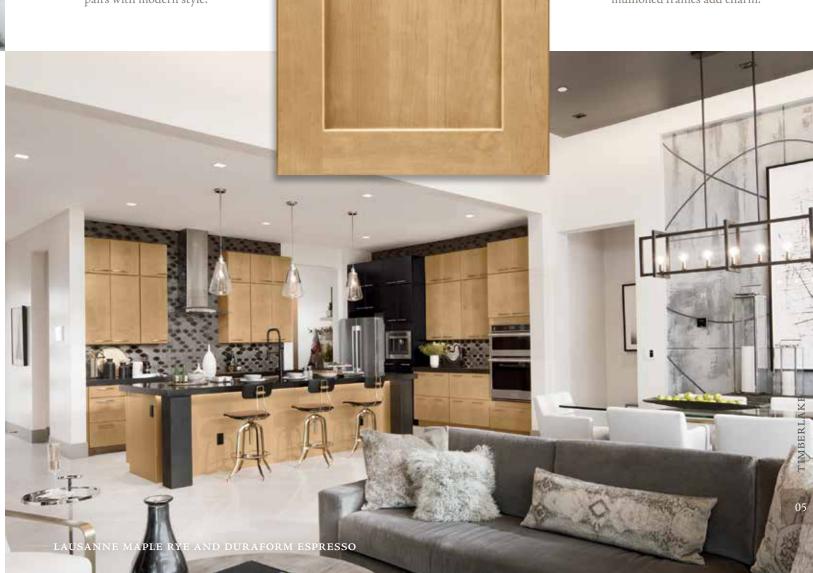

# Modern

#### Crisp, clean, and chic.

Stunning in its sleek lines, modern cabinetry puts sophistication first. Subdued minimalism can set a tailored metropolitan aesthetic or take on a pristine Eurostyle influence. The simplicity of Shaker-style doors can bring an inviting warmth, even easing toward a fresh modern farmhouse look with details like more rustic hardware and a farmhouse sink.