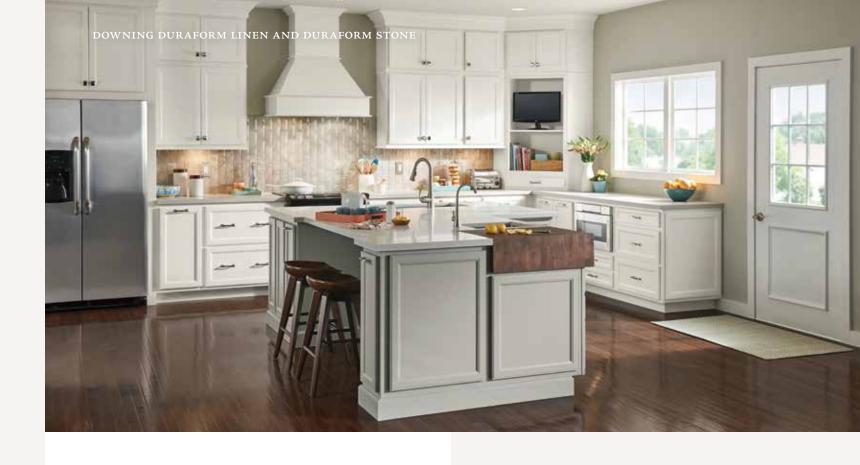

# Downing

#### PORTFOLIO SERIES

Downing blends the look of a painted finish with the distinctive layered tiers of woodworking and sharp mitered corners. With its multi-dimensional construction and detailing, Downing has broad appeal that evolves with each unique design.

SPECIES

Duraform

HARDWARE

Recommended

#### Features

CONSTRUCTION

Mitered

Recessed panel

DOOR DETAILS
Standard overlay

DRAWER FRONT

Five-piece