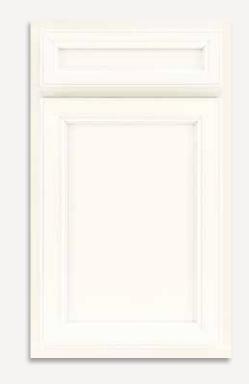

# Downing

#### PORTFOLIO SERIES

Downing blends the look of a painted finish with the distinctive layered tiers of woodworking and sharp mitered corners. With its multi-dimensional construction and detailing, Downing has broad appeal that evolves with each unique design.

SPECIES

Duraform

HARDWARE

Recommended

#### Features

CONSTRUCTION

Mitered

Recessed panel

DOOR DETAILS
Standard overlay

DRAWER FRONT

Five-piece