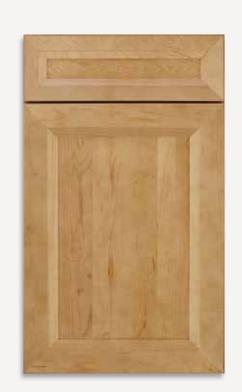

# Maddox

#### PORTFOLIO SERIES

An inspired twist on Shaker style, Maddox elevates classic simplicity with an updated profile. Mitered corners and beveled tiering frame the recessed panel. The layered silhouette aesthetic sets the stage for transitional designs.

#### Features

Mitered Maple
Recessed panel Painted

DOOR DETAILSHARDWAREFull overlayRequired

DRAWER FRONT

Slab Five-piece