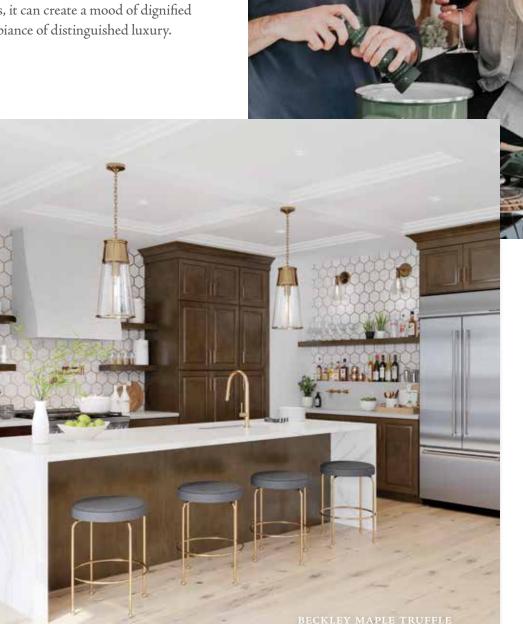

# Beckley

#### PORTFOLIO SERIES

The artful pairing of a multi-tiered door with the minimalism of a slab drawer front creates a versatile look that sets Beckley apart. The crisp angles of the raised-panel door are accented by a woodworked trim bordering the understated framing.