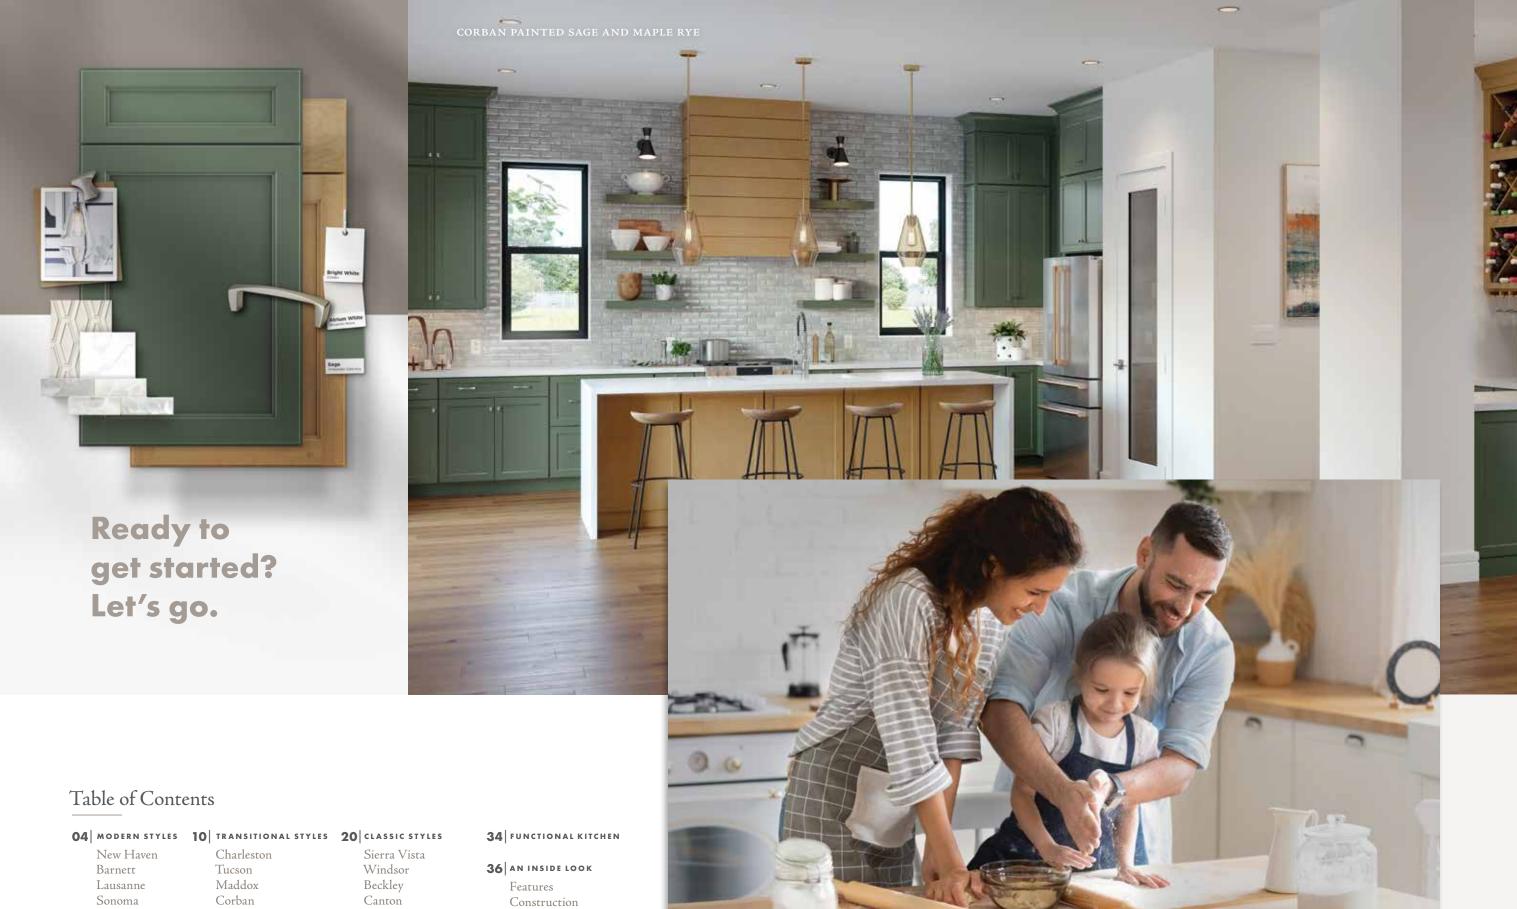

#### CABINETRY IS YOUR CANVAS.

Perhaps the most visual element of your kitchen design is cabinetry. It sets the scene for the life you live. Cabinetry is broadly classified as modern, transitional, and classic. Of course, there are infinite shades of style in between. With cabinetry as the foundation, you'll use hardware, accessories, and other details to complete the scene. Modern, but cozy. Classic with a twist. It's up to you.

#### HOW DO YOU FIND YOUR STYLE? TRUST YOUR MUSE.

What do you love in your home? Think about favorite colors. Gather a few beloved items. Pull images from magazines or Pinterest – maybe a whole kitchen or just a great detail. Now look for similarities – a color, style, or silhouette. That sets your path. And remember this: the perfect style is the one that's perfect for you.

Kinsdale Downing Tahoe Fairfield

26 BEYOND THE KITCHEN Other Spaces Finishing Touches

Materials

40 DOOR DETAILS