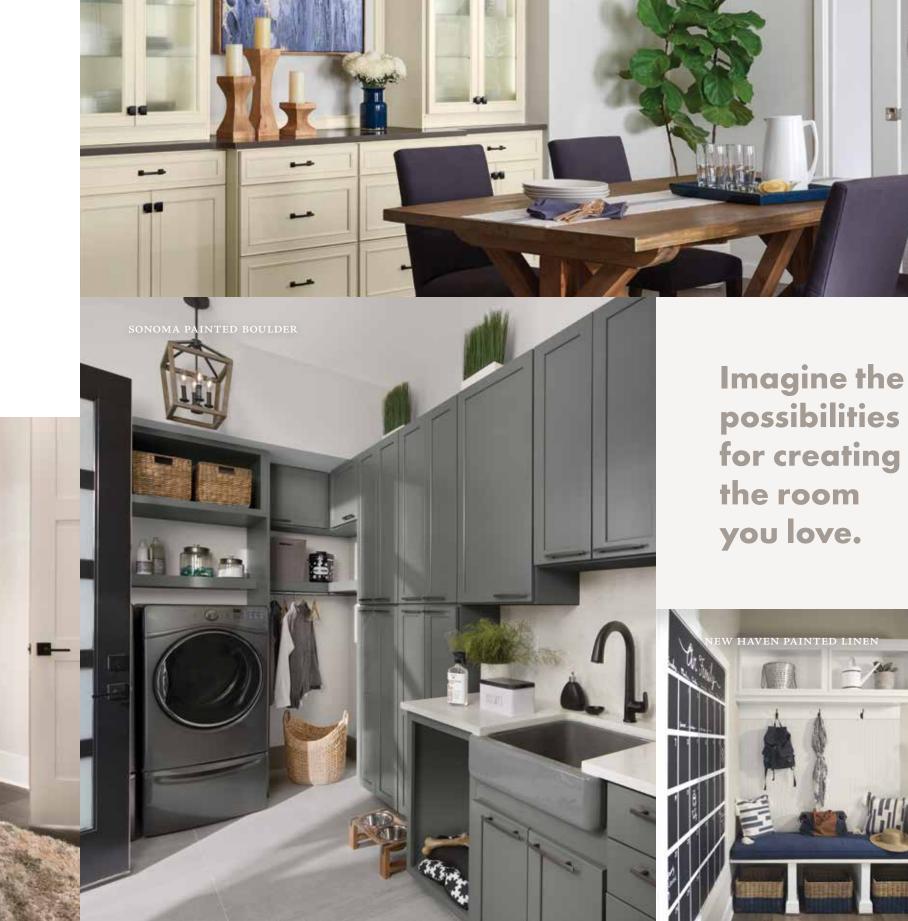

# Beautiful cabinetry made for every room.

Cabinetry is key to that welcoming, personal, and functional vibe.

Want an office that inspires productivity? Cabinetry provides built-in storage that keeps you organized in a personalized work environment. For an entryway, add elements to make hospitality effortless. In a laundry room, cabinetry pulls everything together to make a dirty job easier. And a storage-smart drop zone lets you leave the day behind in style.