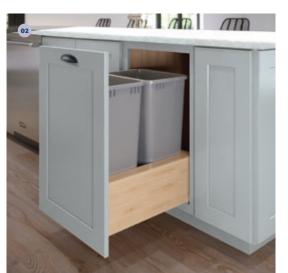

# **Kitchen Essentials**

Deep Roll Out Trays

No more searching around in the back of the cabinet.

- Pull Out Wastebasket
  The easy way to keep trash out of sight.
- Roll Out Tray Divider
  Smart storage for bakeware and trays.
- Spice Organizer
  The secret ingredient in cooking convenience.
- Base Pantry Pull Out Adjustable shelves accommodate all your cooking must-haves.
- Orawer with Peg dish organizer and scalloped slide-out shelf Includes adjustable pegs to handle different dish sizes.