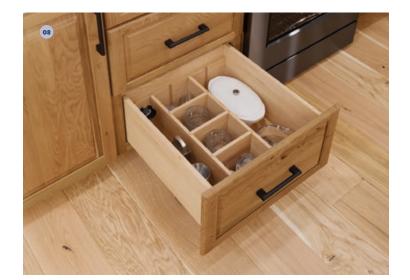

# **Kitchen Essentials**

Deep Roll Out Trays

No more searching around in the back of the cabinet.

- Pull Out Wastebasket
  The easy way to keep trash out of sight.
- Roll Out Tray Divider
  Smart storage for bakeware and trays.
- Spice Organizer
  The secret ingredient in cooking convenience.
- Base Pantry Pull Out Adjustable shelves accommodate all your cooking must-haves.
- Orawer with Peg dish organizer and scalloped slide-out shelf Includes adjustable pegs to handle different dish sizes.

# Kitchen Essentials Continued

Blind Corner KitsConvenient access to confined corners.

Adjustable Drawer Divider Segment and arrange drawers efficiently.

Base Mixer Lift
Easily access bulky mixers while maintaining a clutter-free space