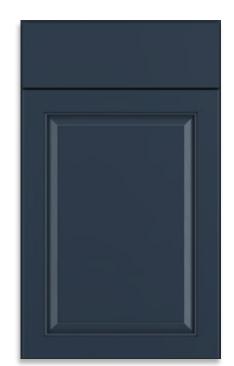

# **Bandera**

Bandera distinguishes itself through the artful combination of a multi-tiered door and the minimalist design of a slab door front. Sharp angles of the raised-panel door are complemented by luxe crafted wood trim bordering subtle framing. The Bandera collection is versatile and lends itself to a distinctive aesthetic.

# **Features**

Construction Mortise and tenon

Maple Painted

**Door Details** 

Raised panel

Hardware Required

**Species** 

Full overlay

**Drawer Front** 

Five-piece