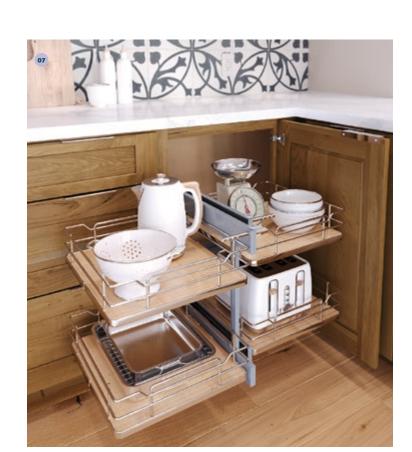

# Make your kitchen work for you with smart organization solutions.

Maximize counter and drawer space expanding your work and storage areas with functional additions. With everything in easy reach and neatly organized, tasks of your day to day life will be a breeze.

# Kitchen Essentials Continued

Blind Corner KitsConvenient access to confined corners.

Adjustable Drawer Divider Segment and arrange drawers efficiently.

Base Mixer Lift
Easily access bulky mixers while maintaining a clutter-free space