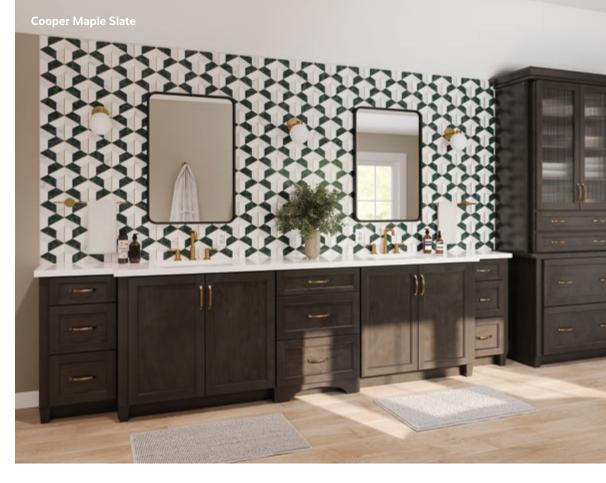

# Cooper

Prime Series

A refreshing, eye-catching design with clean lines and a dash of sophistication. Cooper's slim profile features beading that borders the interior of Shaker-style doors. Cooper stands out for its appealing contours, and captivating luxe detailing.

# **Features**

# Construction

Mortise and tenon Recessed panel

# Maple Painted

**Species** 

# **Door Details**

Full overlay

# **Hardware** Required

**Drawer Front** 

Slab

Five-piece