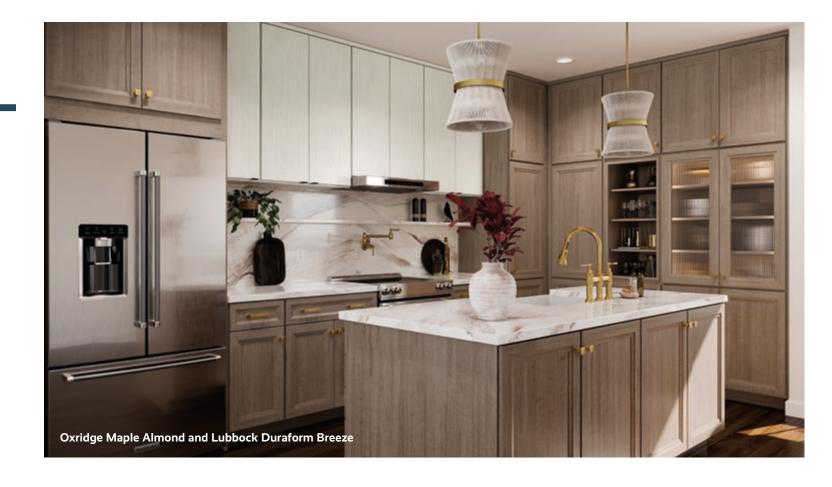

# **Oxridge**

**Premium Series** 

A unique twist on Shaker style, Oxridge is a minimalistic choice for those who lean more modern in their transitional style. The updated profile features mitered corners and beveled tiers framing the recessed panel. The perfect framework for creating your dream home.

# **Features**

Construction

**Species** 

Mitered Recessed panel Maple Painted

**Door Details** 

Hardware

Full overlay

Required

**Drawer Front** 

Slab Five-piece