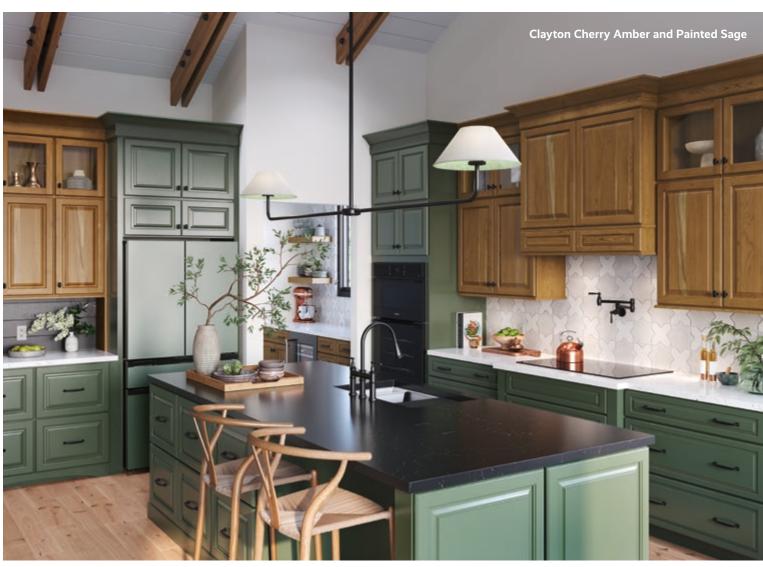

# Clayton

**Premium Series** 

Clayton makes a dignified style statement, exuding opulence and a warm, welcoming ambiance. The ornate, multi-tiered silhouette showcases meticulous beveling and fine woodworking. Resulting in an alluring interplay of light and shadow that enhances depth and dimension.

# **Features**

#### Construction

Mortise and tenon Raised panel

#### **Door Details**

Full overlay

### **Drawer Front**

Decorative Slab Five-piece

### **Species**

Maple Painted Cherry

### Hardware

Required

**27** 