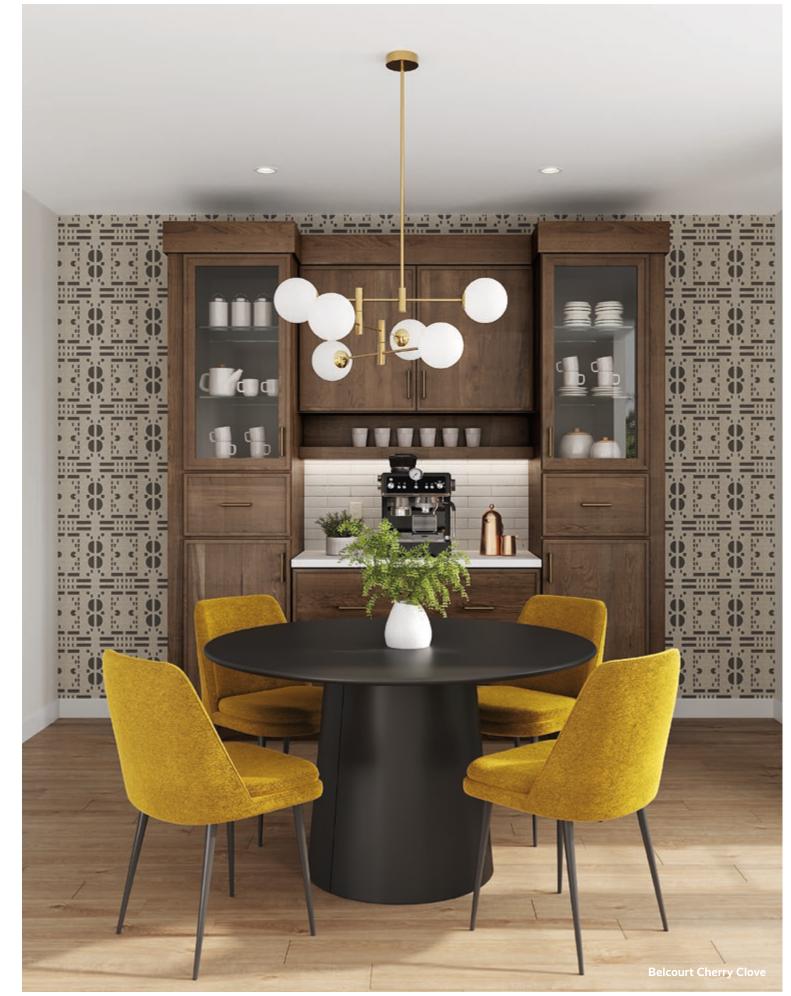

# **NEW! Slim Shaker Door**

Belcourt Slab Belcourt 5-Piece

# **Unveiling Belcourt.**

# **Tailored Minimalism**

Belcourt, a stylish and versatile choice for homeowners seeking a modern yet approachable design for their kitchen or other living spaces. Our take on slim shaker, these cabinets are a chic rendition of classic shaker design. Known for clean lines and a streamlined slender profile. The new Belcourt collection's minimalist appearance is simple, practical, and has enduring appeal.

# **Belcourt**

**Premium Series** 

With its sleek slim shaker framing, Belcourt's profile introduces depth and an elevated, yet inviting, appearance to any room. A versatile choice, effortlessly design a modern space with Belcourt.