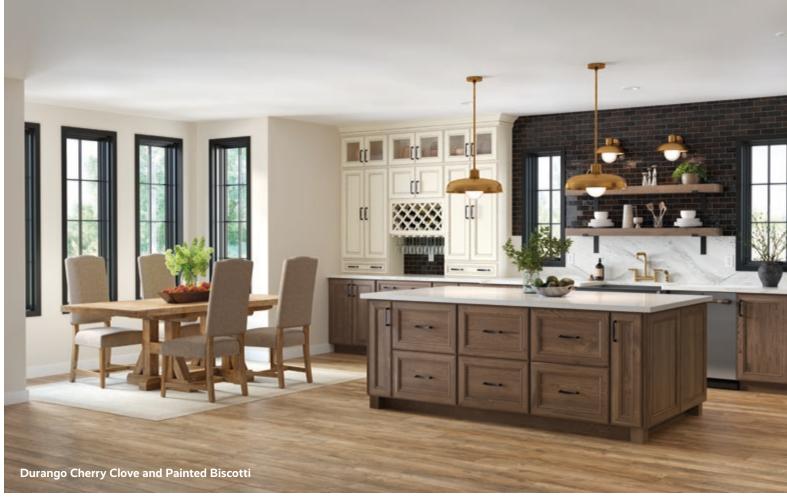

# **Durango**

Elite Series

Beauty is in the details of the Durango collection. The subdued ornate design is created through layered edging and grooved lines producing a refreshed version of the classics. Durango is a multifaceted choice bringing an enduring posh aesthetic.

# **Features**

Construction

Species

Mitered Recessed panel Maple Painted Cherry

**Door Details**Full overlay

**Hardware** Required

**Drawer Front** 

Five-piece