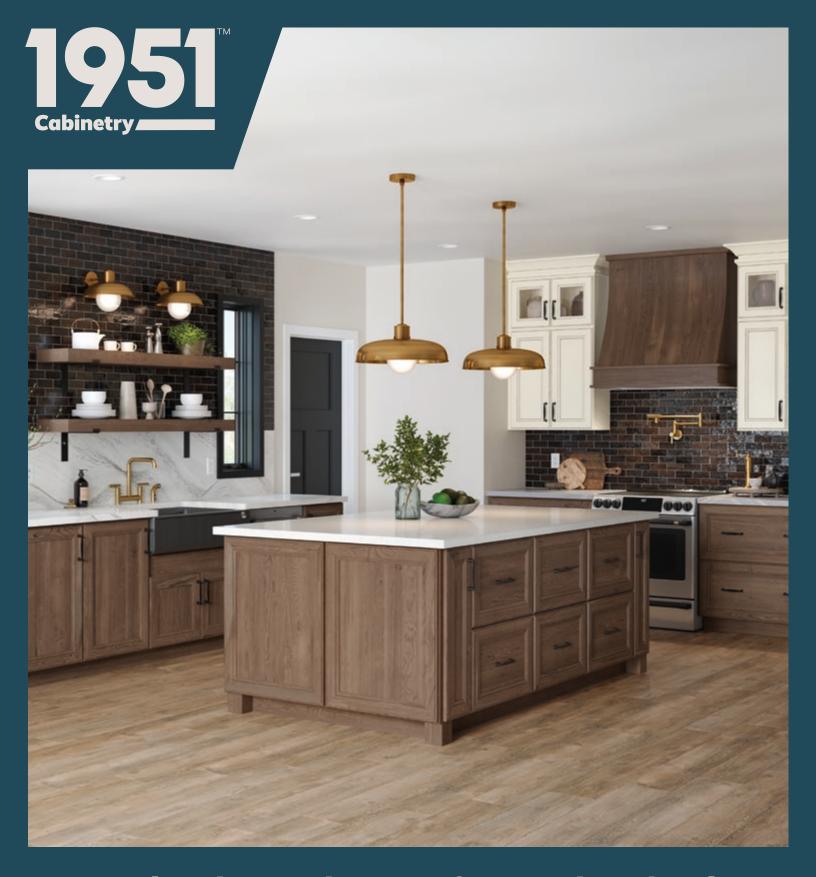

# **Trend Watch**

WARM BROWN

Cabinets serve as the focal point in any kitchen, and warm brown cabinets, being both timeless and currently fashionable, hold a distinct allure. They exhibit well and offer a neutral backdrop, making warm brown a versatile choice that can be styled to achieve an inviting modern, country, chic, or rustic look depending on the accompanying elements.