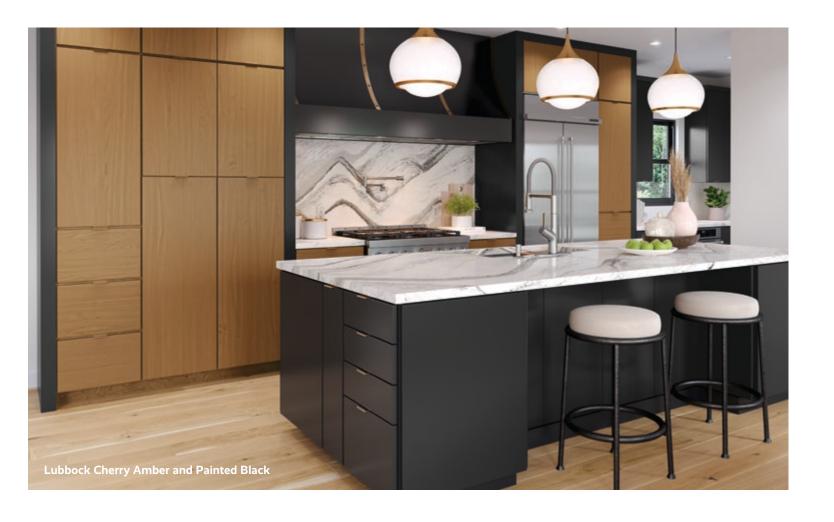

# **Trend Watch**

WARM BROWN

Cabinets serve as the focal point in any kitchen, and warm brown cabinets, being both timeless and currently fashionable, hold a distinct allure. They exhibit well and offer a neutral backdrop, making warm brown a versatile choice that can be styled to achieve an inviting modern, country, chic, or rustic look depending on the accompanying elements.