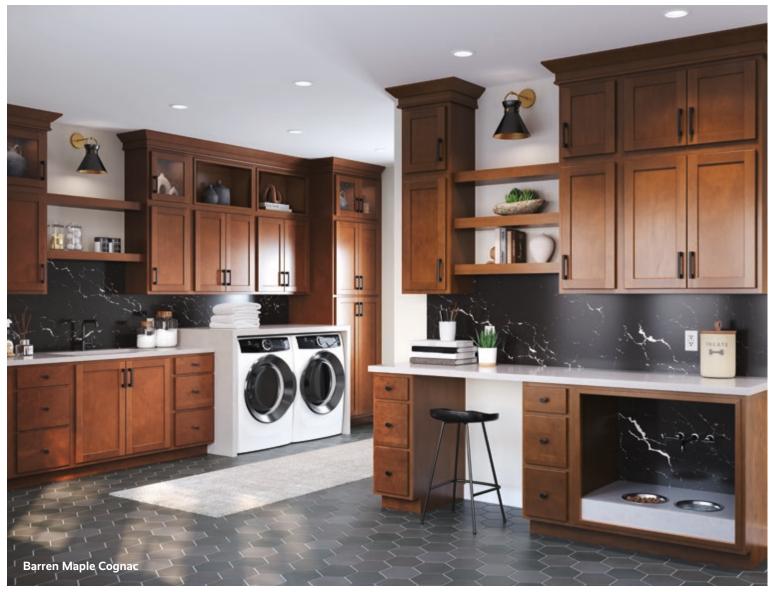

# Cherry

Cherry is a closed-grain hardwood with varying textures, known for its warmth and distinctive curly figures and pin knots. Its natural color includes white, green, and gray, to a deep reddish-brown. As cherry wood ages over time, it begins to darken, bringing out all the unique qualities and grains.