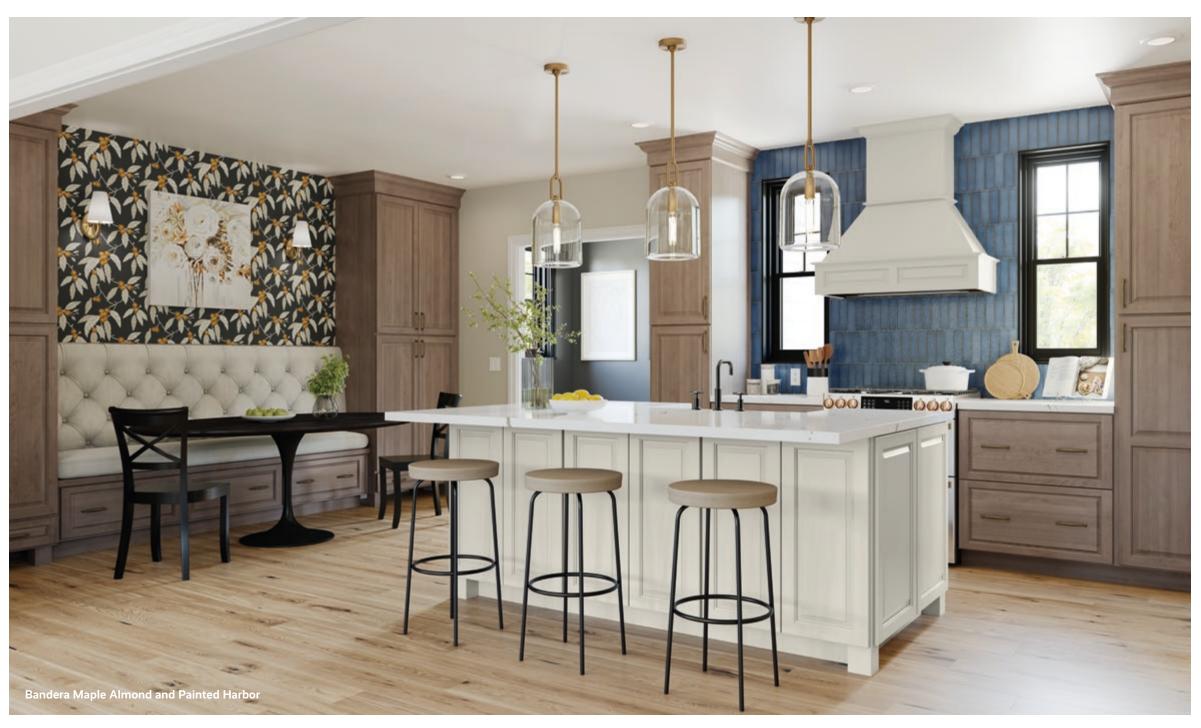

# **Bandera**

Bandera distinguishes itself through the artful combination of a multi-tiered door and the minimalist design of a slab door front. Sharp angles of the raised-panel door are complemented by luxe crafted wood trim bordering subtle framing. The Bandera collection is versatile and lends itself to a distinctive aesthetic.

# **Features**

Construction Mortise and tenon

Maple Painted

**Door Details** 

Raised panel

Hardware Required

**Species** 

Full overlay

**Drawer Front** 

Five-piece