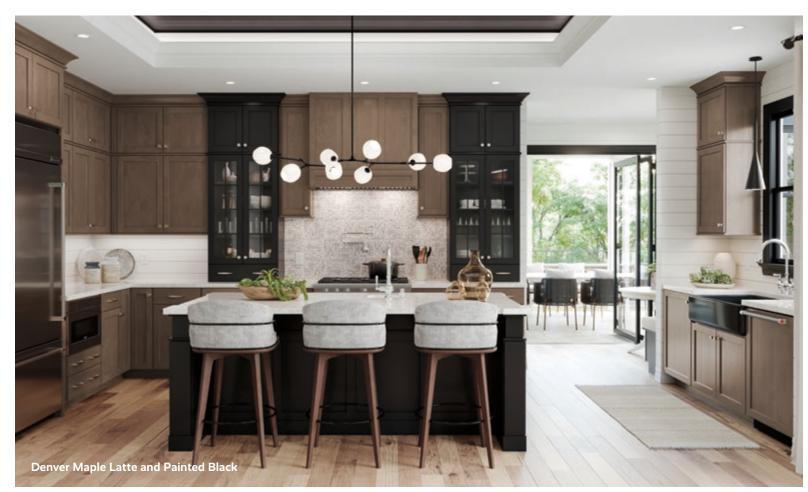

# **Denver**

Prime Series

A sophisticated, traditional shaker-style, Denver creates stately grace in a formal room or can feel comfortably casual in a more relaxed space. Its linear design is the perfect mix of form and function.