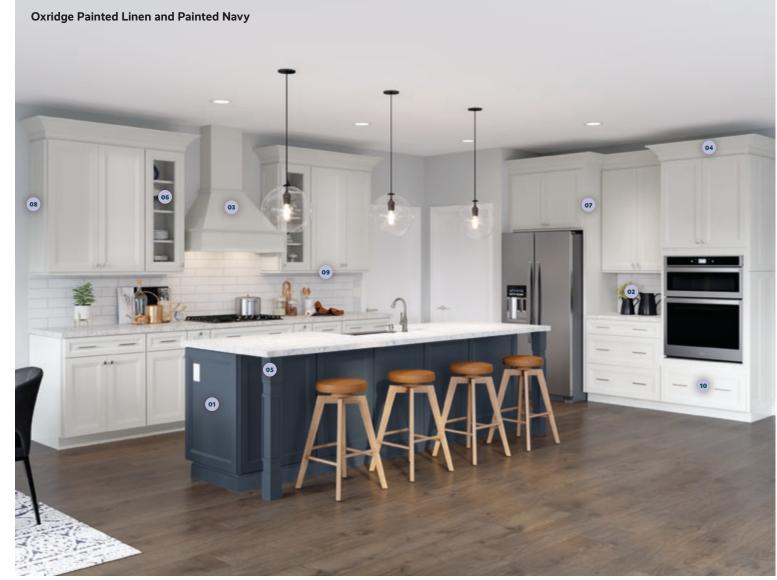

# **Oxridge**

**Premium Series** 

A unique twist on Shaker style, Oxridge is a minimalistic choice for those who lean more modern in their transitional style. The updated profile features mitered corners and beveled tiers framing the recessed panel. The perfect framework for creating your dream home.

# **An Inside** Look

At 1951 Cabinetry, quality is a standard feature. Our simplified series empowers you to select the ideal combination of features and options tailored to your needs and budget. Refer to the diagram on the left to explore cabinet features. Be confident in the knowledge that our warranty encompasses all cabinets and accessories, safeguarding against defects in materials and workmanship.