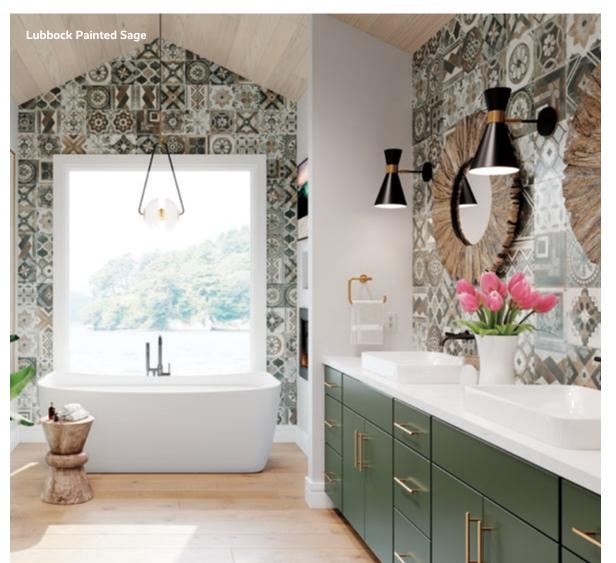

# Lubbock

Premium Series

Lubbock's smooth, exceptionally minimalistic design feels opulent and refined. A beautiful choice sure to complement a modern living space perfectly. Flawlessly polished painted finishes, and rich wood grains of cherry and maple finishes, makes this the perfect choice for Euro-style designs.

# **Features**

ConstructionSpeciesSlab panelMaple<br/>PaintedDoor DetailsCherryFull overlayDuraform

**Drawer Front**Slab
Hardware
Required