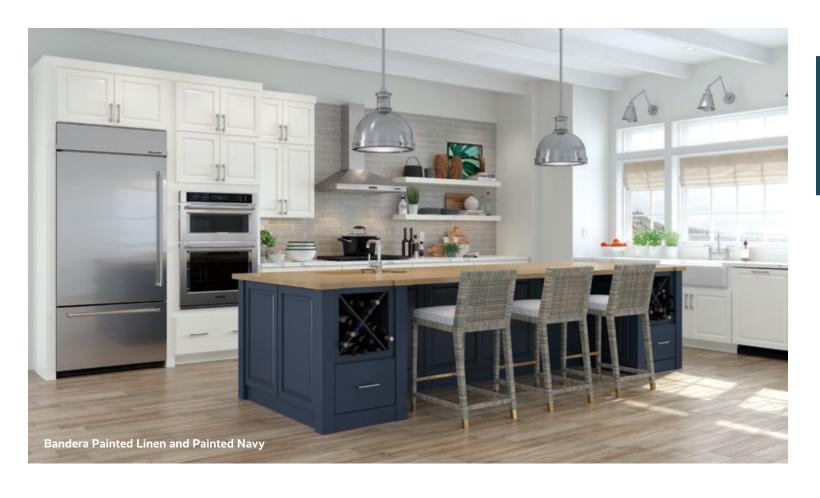

# **Bandera**

Bandera distinguishes itself through the artful combination of a multi-tiered door and the minimalist design of a slab door front. Sharp angles of the raised-panel door are complemented by luxe crafted wood trim bordering subtle framing. The Bandera collection is versatile and lends itself to a distinctive aesthetic.

# **Features**

Construction Mortise and tenon

Maple Painted

**Door Details** 

Raised panel

Hardware Required

**Species** 

Full overlay

**Drawer Front** 

Five-piece