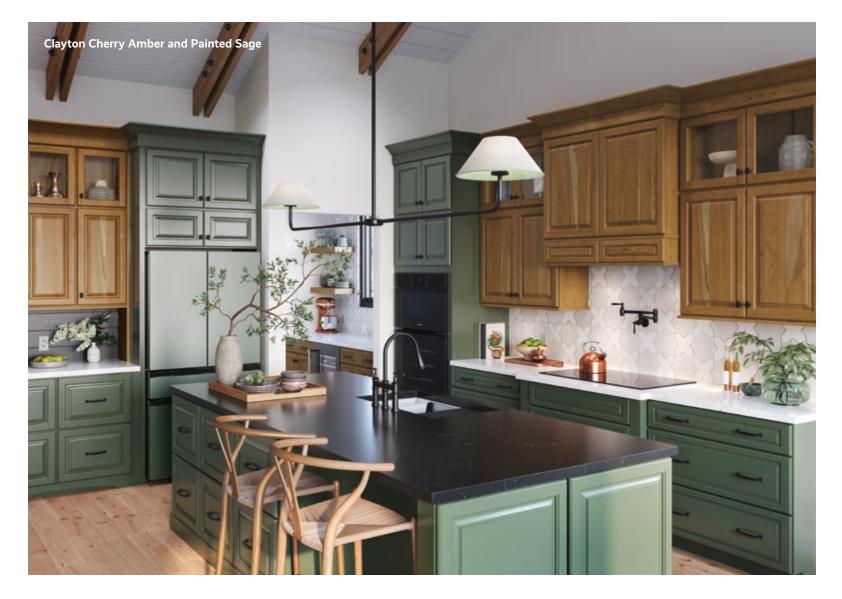

# Clayton

**Premium Series** 

Clayton makes a dignified style statement, exuding opulence and a warm, welcoming ambiance. The ornate, multi-tiered silhouette showcases meticulous beveling and fine woodworking. Resulting in an alluring interplay of light and shadow that enhances depth and dimension.

# **Features**

#### Construction

Mortise and tenon Raised panel

#### **Door Details**

Full overlay

### **Drawer Front**

Decorative Slab Five-piece

### **Species**

Maple Painted Cherry

### Hardware

Required

**27** 