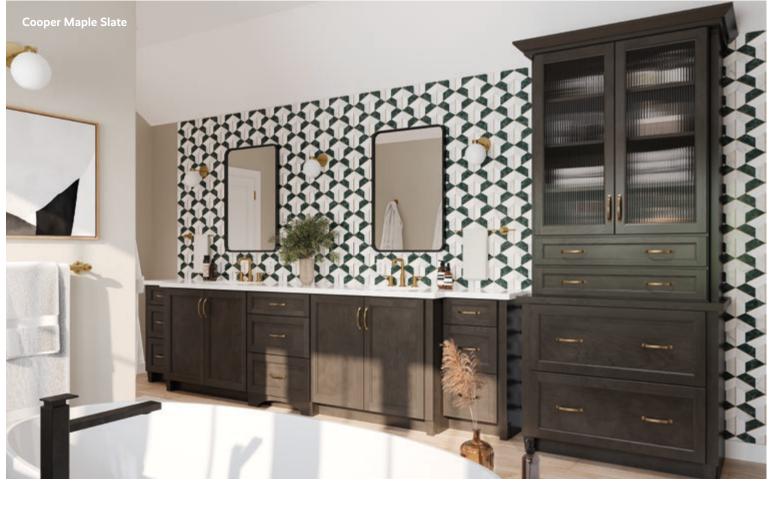

# Cooper

Prime Series

A refreshing, eye-catching design with clean lines and a dash of sophistication. Cooper's slim profile features beading that borders the interior of Shaker-style doors. Cooper stands out for its appealing contours, and captivating luxe detailing.