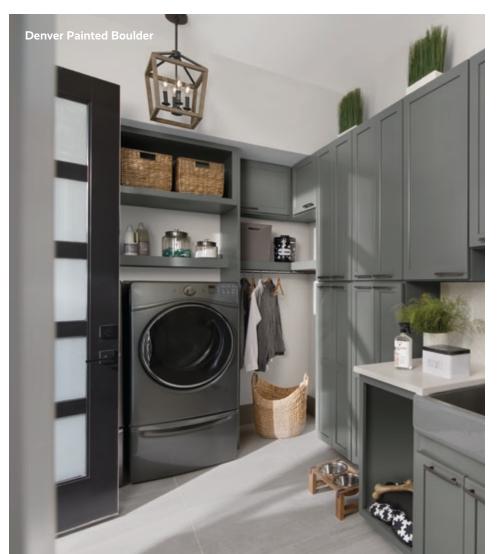

# **Denver**

Prime Series

A sophisticated, traditional shaker-style, Denver creates stately grace in a formal room or can feel comfortably casual in a more relaxed space. Its linear design is the perfect mix of form and function.

# Cabinetry for every room.

# Cabinetry is the secret to a welcoming, personalized, and functional home.

Looking to create an office space that inspires productivity? Incorporating cabinetry offers functional built-in storage solutions, ensuring organization in a personalized workspace. Enhance your entryway with elements that make hospitality seamless. In the laundry room, well-design cabinetry brings everything together. Simplifying the messiest tasks. A storage-smart drop zone allows you to leave the day behind in style.