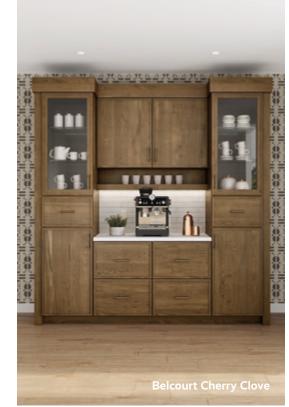

# **Belcourt**

**Premium Series** 

With its sleek slim shaker framing, Belcourt's profile introduces depth and an elevated, yet inviting, appearance to any room. A versatile choice, effortlessly design a modern space with Belcourt.

# **Features**

**Construction**Mitered Recessed Panel

Door Details

Full overlay

**Drawer Front** 

Slab

Five-piece

# Species

Maple

Painted Cherry

Hardware

t Required