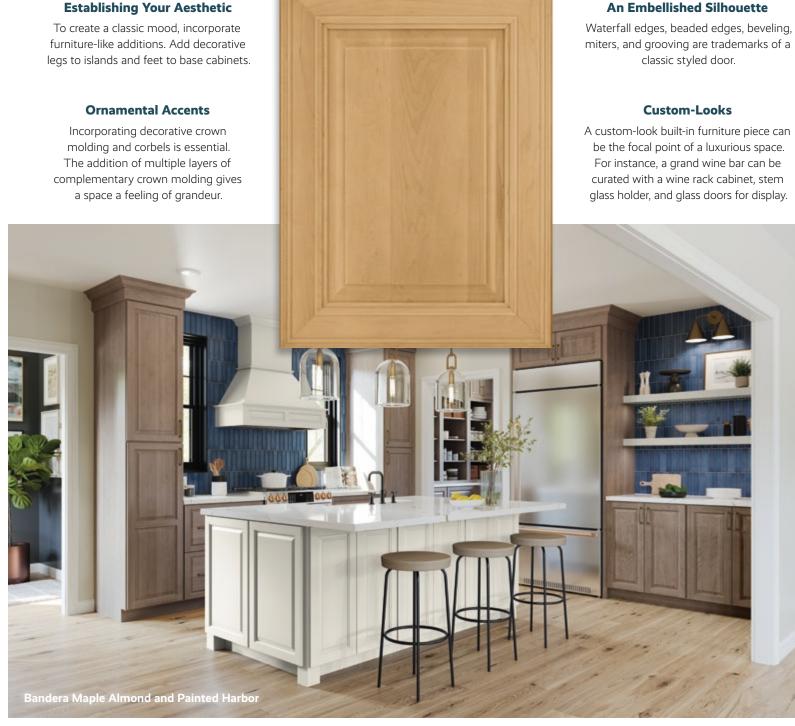

# Classic

Create a refined and elegant space.

Characterized by embellishments, layering and precise detailing, classic cabinetry emphasizes the aesthetic of artisan woodworking. Classic style can transform a space into a warm and intimate setting, boosting the look of your home. It feels fine, sophisticated, and beautifully compliments antique furniture and accessories. With more elegant enhancements, it has the power to evoke a mood of dignified refinement or an ambiance of distinguished luxury.

# **Timeless**

Classic style exudes refined extravagance. It starts with intricately sculpted cabinet doors and drawer fronts. Continuing with a carefully selected palette of accents to complete the look.

### **Personal Touches**

Showcase your cherished keepsakes in glass cabinets or on open shelves. Infusing character into the classic aesthetic.

### Stains & Paints

Natural wood stains are a prime choice for classic design, yet painted finishes are an attractive alternative.

# **Bandera**

Bandera distinguishes itself through the artful combination of a multi-tiered door and the minimalist design of a slab door front. Sharp angles of the raised-panel door are complemented by luxe crafted wood trim bordering subtle framing. The Bandera collection is versatile and lends itself to a distinctive aesthetic.