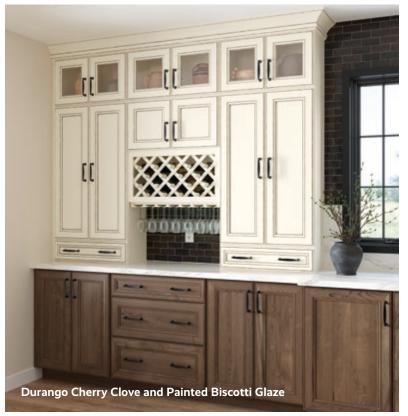

# **Durango**

Elite Series

Beauty is in the details of the Durango collection. The subdued ornate design is created through layered edging and grooved lines producing a refreshed version of the classics. Durango is a multifaceted choice bringing an enduring posh aesthetic.

# **Features**

Construction

Species

Mitered Recessed panel Maple Painted Cherry

**Door Details**Full overlay

**Hardware** Required

**Drawer Front** 

Five-piece