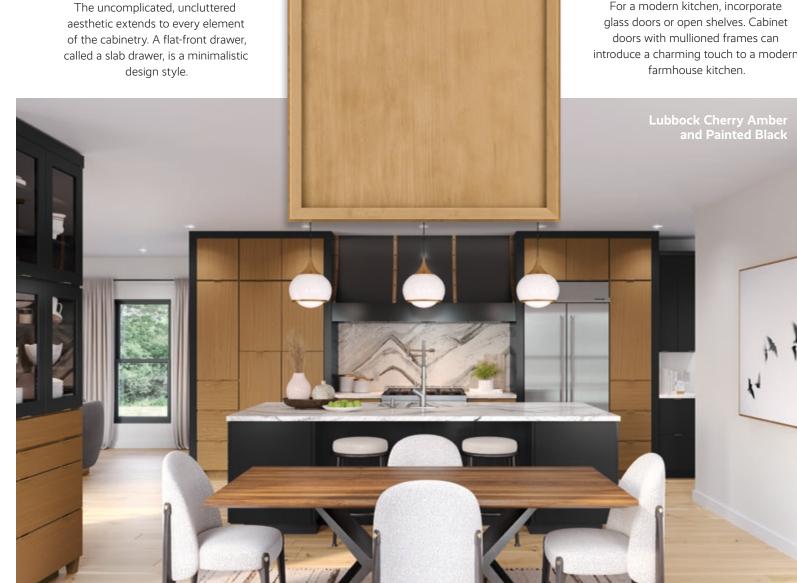

# **Showcase Specialty Pieces**

For a modern kitchen, incorporate glass doors or open shelves. Cabinet doors with mullioned frames can introduce a charming touch to a modern