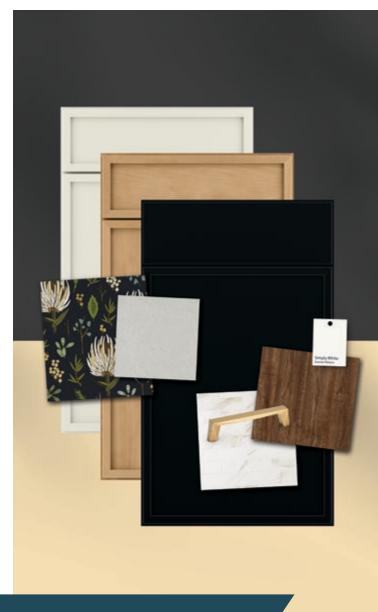

# Presenting fresh new stain finishes.

# Inspired by nature.

Introducing our latest cabinet finishes—a testament to our timeless craftsmanship and enduring style. Adding to our collection of Maple finishes, Almond is a neutral-tone, medium natural wood stain that is a modern twist on the beloved classics. The beautiful color variation in the fine, smooth, even texture of the wood adds elegant dimension to modern home designs. Conversely, known for its varying hues and textures, our lineup of Cherry finishes is expanding with the addition of Clove. Cherry Clove is a neutral-tone rich, medium stain that adds charm and dimension to any space. Both finishes beautifully complement and pair well with many of our tried-and-true Maple, Cherry, Painted and Duraform finishes.

#### **NEW FINISHES**

Maple Almond

Cherry Clove