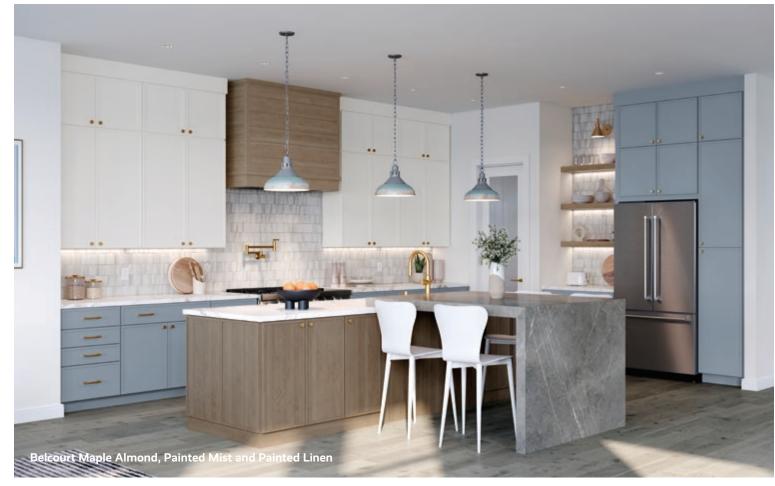

# **NEW! Slim Shaker Door**

Belcourt Slab Belcourt 5-Piece

# **Unveiling Belcourt.**

# **Tailored Minimalism**

Belcourt, a stylish and versatile choice for homeowners seeking a modern yet approachable design for their kitchen or other living spaces. Our take on slim shaker, these cabinets are a chic rendition of classic shaker design. Known for clean lines and a streamlined slender profile. The new Belcourt collection's minimalist appearance is simple, practical, and has enduring appeal.

# **Belcourt**

**Premium Series** 

With its sleek slim shaker framing, Belcourt's profile introduces depth and an elevated, yet inviting, appearance to any room. A versatile choice, effortlessly design a modern space with Belcourt.

# **Features**

**Construction**Mitered Recessed Panel

Door Details

Full overlay

**Drawer Front** 

Slab

Five-piece

# Species

Maple

Painted Cherry

Hardware

t Required