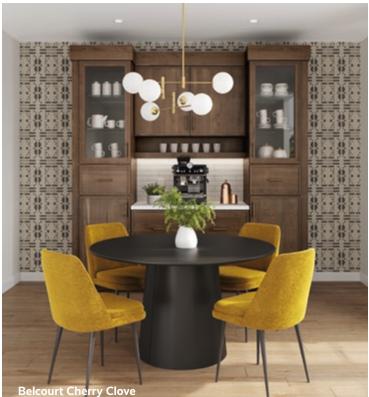

# **NEW! Slim Shaker Door**

Belcourt Slab Belcourt 5-Piece

# **Unveiling Belcourt.**

# **Tailored Minimalism**

Belcourt, a stylish and versatile choice for homeowners seeking a modern yet approachable design for their kitchen or other living spaces. Our take on slim shaker, these cabinets are a chic rendition of classic shaker design. Known for clean lines and a streamlined slender profile. The new Belcourt collection's minimalist appearance is simple, practical, and has enduring appeal.

# **Belcourt**

**Premium Series** 

With its sleek slim shaker framing, Belcourt's profile introduces depth and an elevated, yet inviting, appearance to any room. A versatile choice, effortlessly design a modern space with Belcourt.

# **Features**

**Construction**Mitered Recessed Panel

Door Details

Full overlay

**Drawer Front** 

Slab

Five-piece

# Species

Maple

Painted Cherry

Hardware

t Required