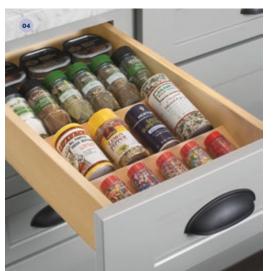

# **Kitchen Essentials**

Deep Roll Out Trays

No more searching around in the back of the cabinet.

- Pull Out Wastebasket
  The easy way to keep trash out of sight.
- Roll Out Tray Divider
  Smart storage for bakeware and trays.
- Spice Organizer
  The secret ingredient in cooking convenience.
- Base Pantry Pull Out Adjustable shelves accommodate all your cooking must-haves.
- Orawer with Peg dish organizer and scalloped slide-out shelf Includes adjustable pegs to handle different dish sizes.