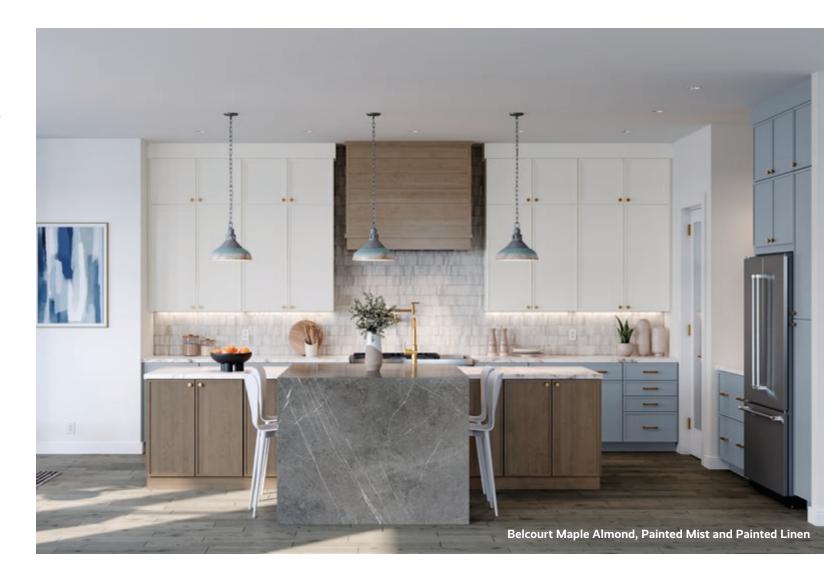

# Inspired by nature.

Introducing our latest cabinet finishes—a testament to our timeless craftsmanship and enduring style. Adding to our collection of Maple finishes, Almond is a neutral-tone, medium natural wood stain that is a modern twist on the beloved classics. The beautiful color variation in the fine, smooth, even texture of the wood adds elegant dimension to modern home designs. Conversely, known for its varying hues and textures, our lineup of Cherry finishes is expanding with the addition of Clove. Cherry Clove is a neutral-tone rich, medium stain that adds charm and dimension to any space. Both finishes beautifully complement and pair well with many of our tried-and-true Maple, Cherry, Painted and Duraform finishes.