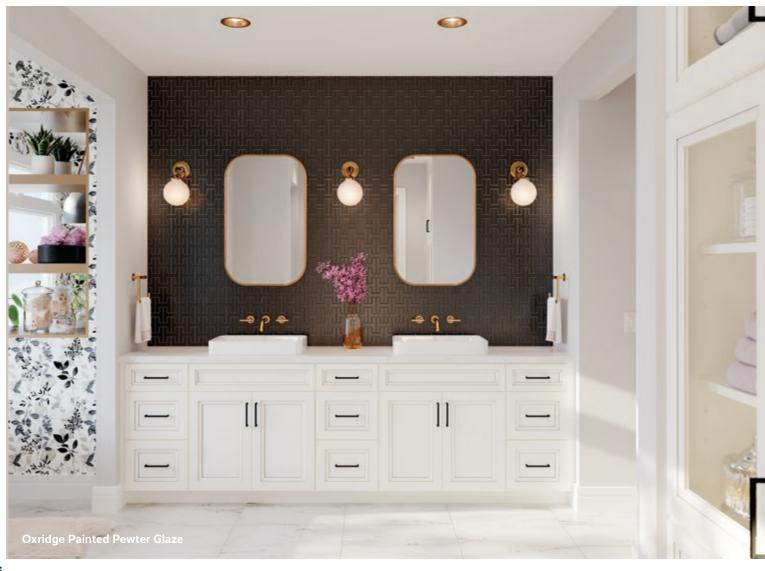

# **Oxridge**

**Premium Series** 

A unique twist on Shaker style, Oxridge is a minimalistic choice for those who lean more modern in their transitional style. The updated profile features mitered corners and beveled tiers framing the recessed panel. The perfect framework for creating your dream home.

# **Features**

Construction

**Species** 

Mitered Recessed panel Maple Painted

**Door Details** 

Hardware

Full overlay

Required

**Drawer Front** 

Slab Five-piece