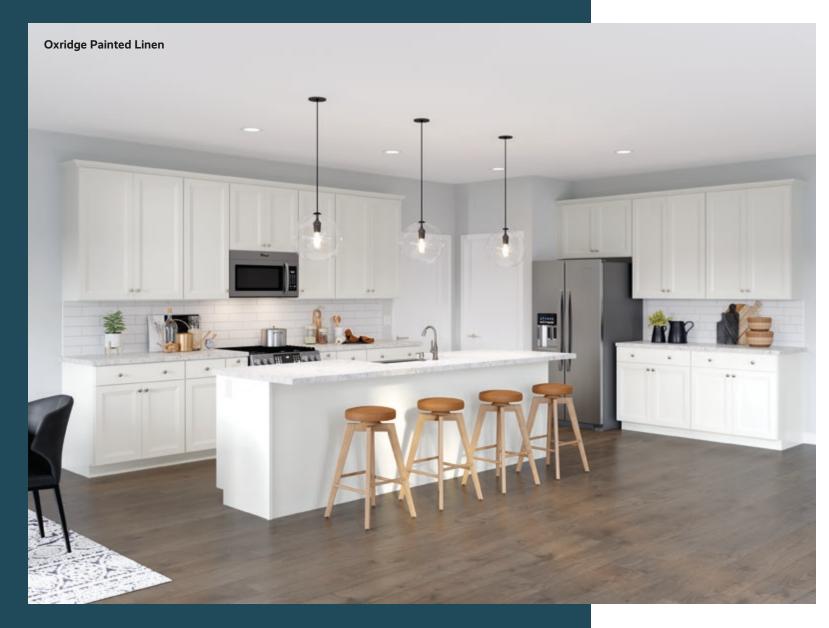

# **Oxridge**

**Premium Series** 

A unique twist on Shaker style, Oxridge is a minimalistic choice for those who lean more modern in their transitional style. The updated profile features mitered corners and beveled tiers framing the recessed panel. The perfect framework for creating your dream home.