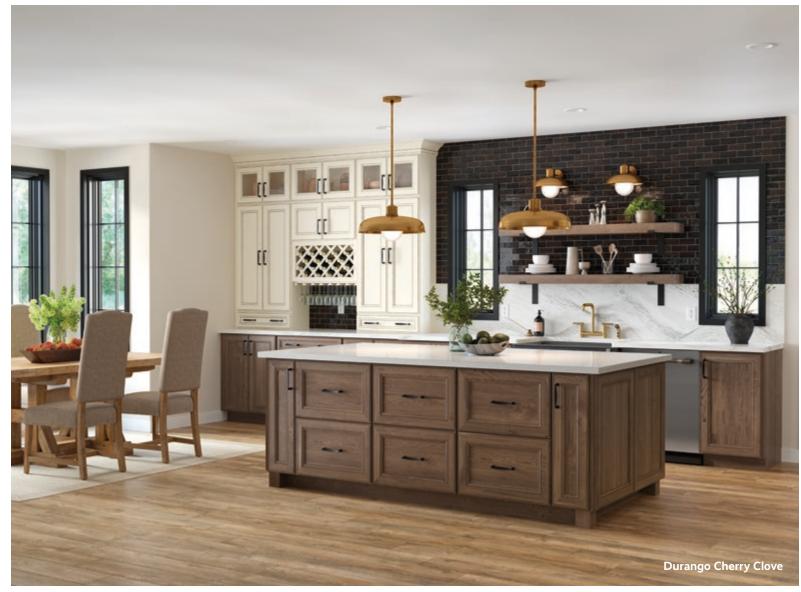

# **Durango**

Elite Series

Beauty is in the details of the Durango collection. The subdued ornate design is created through layered edging and grooved lines producing a refreshed version of the classics. Durango is a multifaceted choice bringing an enduring posh aesthetic.

# **Features**

Construction

Species

Mitered Recessed panel Maple Painted Cherry

**Door Details**Full overlay

**Hardware** Required

**Drawer Front** 

Five-piece