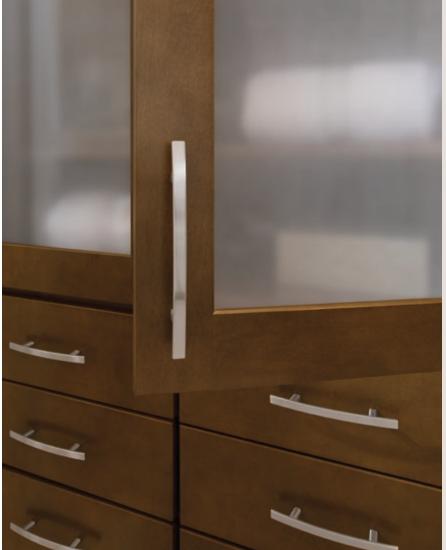

# More than a finishing touch

A shape, a contour, a sheen. Handles, pulls, and knobs are the smallest details that pack a punch.

Complement a look, or add a spark of surprise.

# Hardware magic

Like jewelry for your cabinets, the choice of hardware can take a design in many directions.