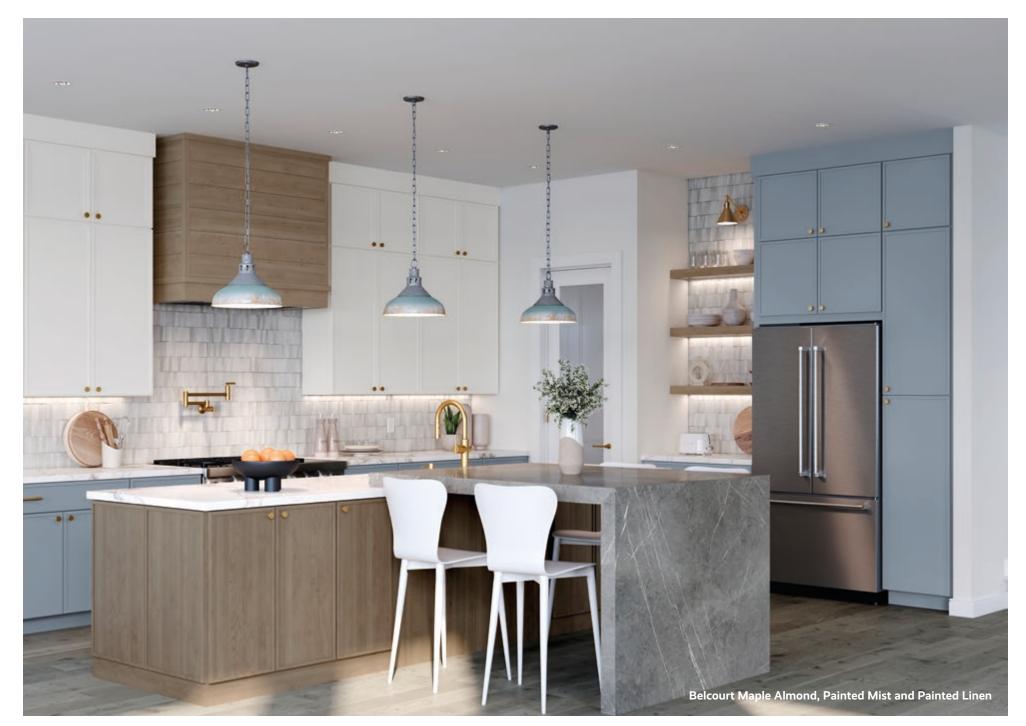

# **NEW! Slim Shaker Door**

Belcourt Slab Belcourt 5-Piece

# **Unveiling Belcourt.**

# **Tailored Minimalism**

Belcourt, a stylish and versatile choice for homeowners seeking a modern yet approachable design for their kitchen or other living spaces. Our take on slim shaker, these cabinets are a chic rendition of classic shaker design. Known for clean lines and a streamlined slender profile. The new Belcourt collection's minimalist appearance is simple, practical, and has enduring appeal.