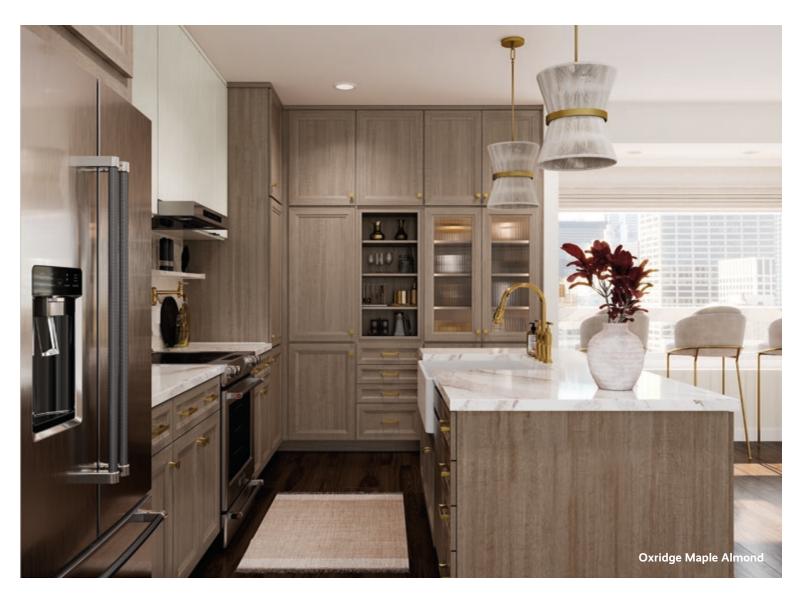

# **Oxridge**

**Premium Series** 

A unique twist on Shaker style, Oxridge is a minimalistic choice for those who lean more modern in their transitional style. The updated profile features mitered corners and beveled tiers framing the recessed panel. The perfect framework for creating your dream home.

# **Features**

Construction

**Species** 

Mitered Recessed panel Maple Painted

**Door Details** 

Hardware

Full overlay

Required

**Drawer Front** 

Slab Five-piece