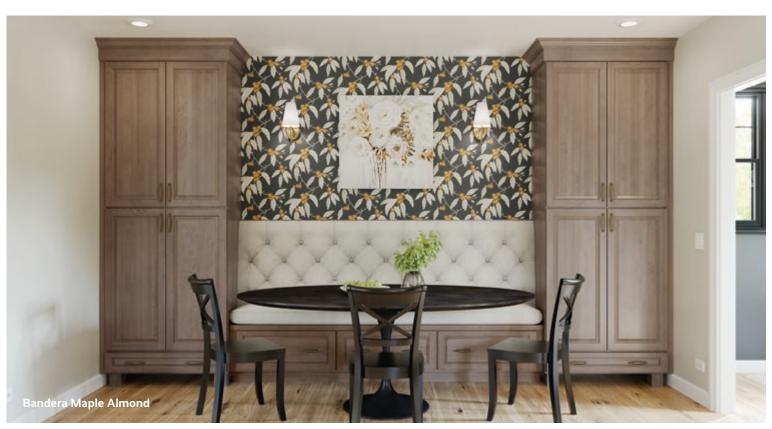

# **Bandera**

Bandera distinguishes itself through the artful combination of a multi-tiered door and the minimalist design of a slab door front. Sharp angles of the raised-panel door are complemented by luxe crafted wood trim bordering subtle framing. The Bandera collection is versatile and lends itself to a distinctive aesthetic.

# **Features**

Construction Mortise and tenon

Maple Painted

**Door Details** 

Raised panel

Hardware Required

**Species** 

Full overlay

**Drawer Front** 

Five-piece