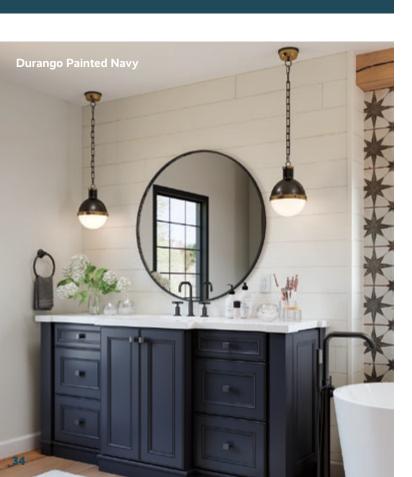

# **Durango**

Elite Series

Beauty is in the details of the Durango collection. The subdued ornate design is created through layered edging and grooved lines producing a refreshed version of the classics. Durango is a multifaceted choice bringing an enduring posh aesthetic.

# **Features**

Construction

Species

Mitered Recessed panel Maple Painted Cherry

**Door Details**Full overlay

**Hardware** Required

**Drawer Front** 

Five-piece