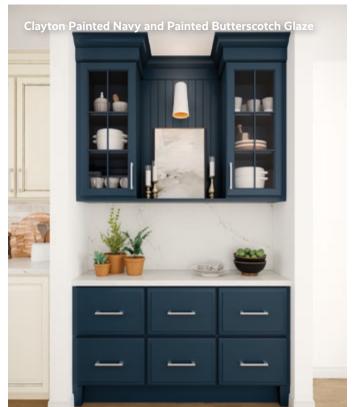

# Clayton

**Premium Series** 

Clayton makes a dignified style statement, exuding opulence and a warm, welcoming ambiance. The ornate, multi-tiered silhouette showcases meticulous beveling and fine woodworking. Resulting in an alluring interplay of light and shadow that enhances depth and dimension.