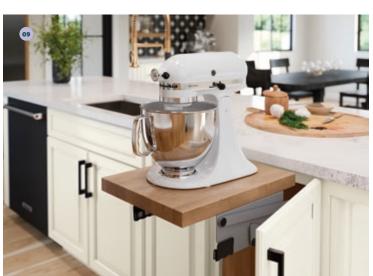

# Kitchen Essentials Continued

Blind Corner KitsConvenient access to confined corners.

Adjustable Drawer Divider Segment and arrange drawers efficiently.

Base Mixer Lift
Easily access bulky mixers while maintaining a clutter-free space