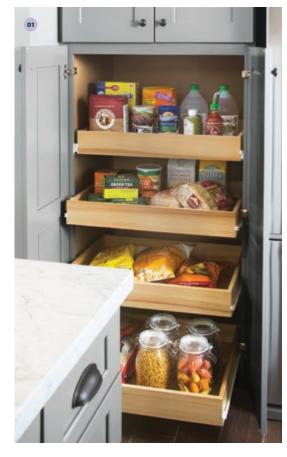

# **Kitchen Essentials**

Deep Roll Out Trays

No more searching around in the back of the cabinet.

- Pull Out Wastebasket
  The easy way to keep trash out of sight.
- Roll Out Tray Divider
  Smart storage for bakeware and trays.
- Spice Organizer
  The secret ingredient in cooking convenience.
- Base Pantry Pull Out Adjustable shelves accommodate all your cooking must-haves.
- Orawer with Peg dish organizer and scalloped slide-out shelf Includes adjustable pegs to handle different dish sizes.