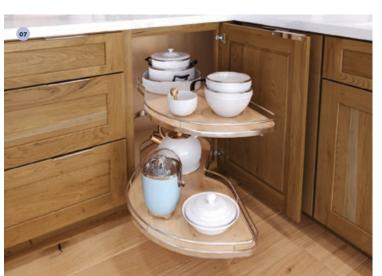

# **Kitchen Essentials**

Deep Roll Out Trays

No more searching around in the back of the cabinet.

- Pull Out Wastebasket
  The easy way to keep trash out of sight.
- Roll Out Tray Divider
  Smart storage for bakeware and trays.
- Spice Organizer
  The secret ingredient in cooking convenience.
- Base Pantry Pull Out Adjustable shelves accommodate all your cooking must-haves.
- Orawer with Peg dish organizer and scalloped slide-out shelf Includes adjustable pegs to handle different dish sizes.

# Kitchen Essentials Continued

Blind Corner KitsConvenient access to confined corners.

Adjustable Drawer Divider Segment and arrange drawers efficiently.

Base Mixer Lift
Easily access bulky mixers while maintaining a clutter-free space