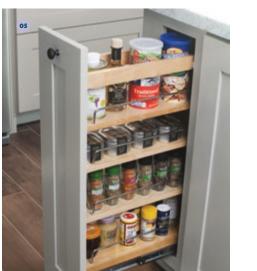

# **Kitchen Essentials**

Deep Roll Out Trays

No more searching around in the back of the cabinet.

- Pull Out Wastebasket
  The easy way to keep trash out of sight.
- Roll Out Tray Divider
  Smart storage for bakeware and trays.
- Spice Organizer
  The secret ingredient in cooking convenience.
- Base Pantry Pull Out Adjustable shelves accommodate all your cooking must-haves.
- Orawer with Peg dish organizer and scalloped slide-out shelf Includes adjustable pegs to handle different dish sizes.