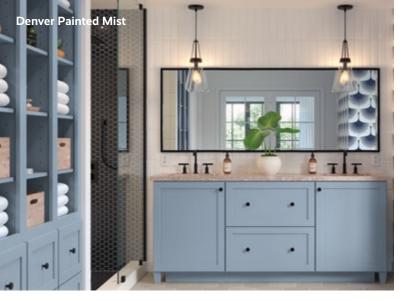

# **Denver**

Prime Series

A sophisticated, traditional shaker-style, Denver creates stately grace in a formal room or can feel comfortably casual in a more relaxed space. Its linear design is the perfect mix of form and function.

# **Features**

### Construction

Mortise and tenon Recessed panel

# **Door Details**

Full overlay

# **Drawer Front**

Slab Five-piece

# **Species**

Maple Painted Cherry

# Duraform

**Hardware** Required