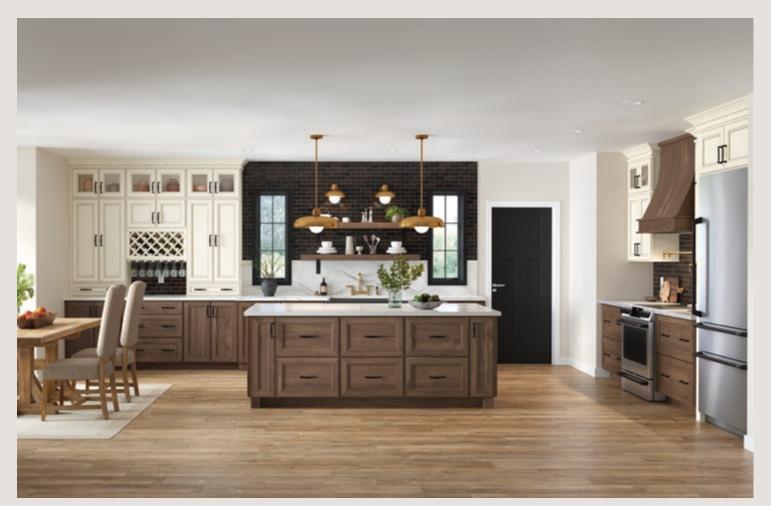

# **Trend Watch**

WARM BROWN

Cabinets serve as the focal point in any kitchen, and warm brown cabinets, being both timeless and currently fashionable, hold a distinct allure. They exhibit well and offer a neutral backdrop, making warm brown a versatile choice that can be styled to achieve an inviting modern, country, chic, or rustic look depending on the accompanying elements.