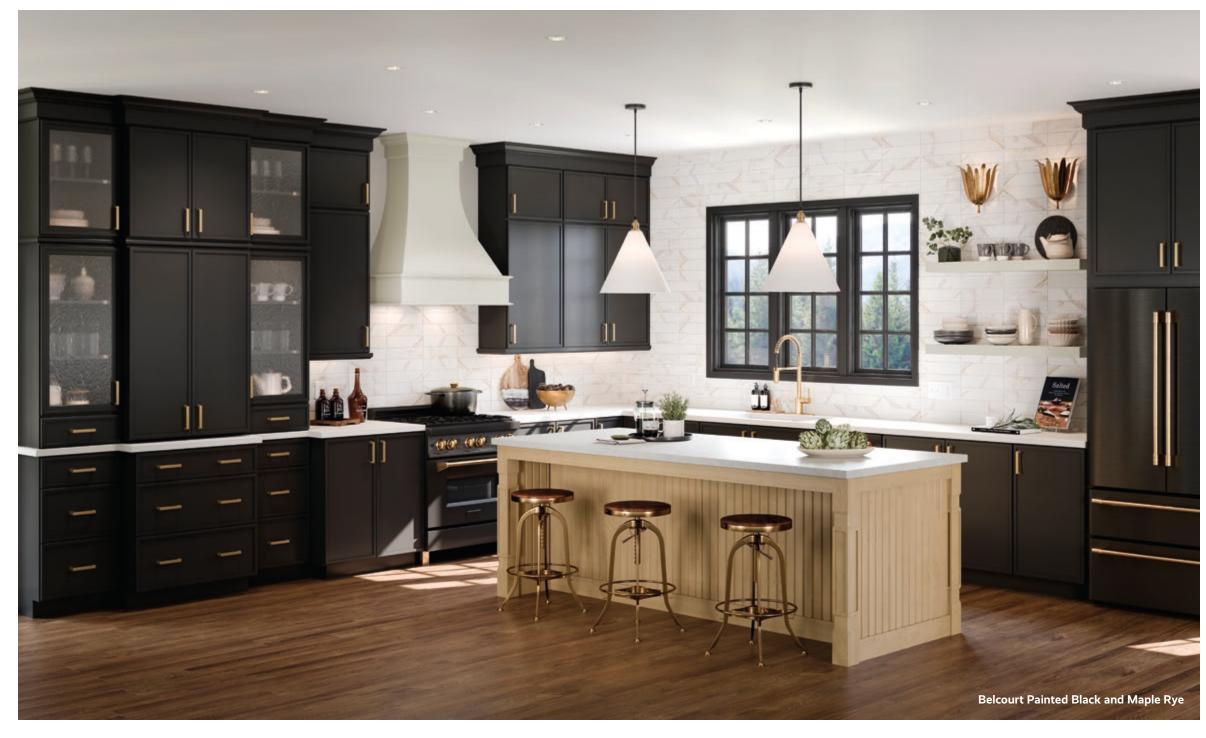

# **NEW! Slim Shaker Door**

Belcourt Slab Belcourt 5-Piece

# **Unveiling Belcourt.**

# **Tailored Minimalism**

Belcourt, a stylish and versatile choice for homeowners seeking a modern yet approachable design for their kitchen or other living spaces. Our take on slim shaker, these cabinets are a chic rendition of classic shaker design. Known for clean lines and a streamlined slender profile. The new Belcourt collection's minimalist appearance is simple, practical, and has enduring appeal.

# **Belcourt**

**Premium Series** 

With its sleek slim shaker framing, Belcourt's profile introduces depth and an elevated, yet inviting, appearance to any room. A versatile choice, effortlessly design a modern space with Belcourt.