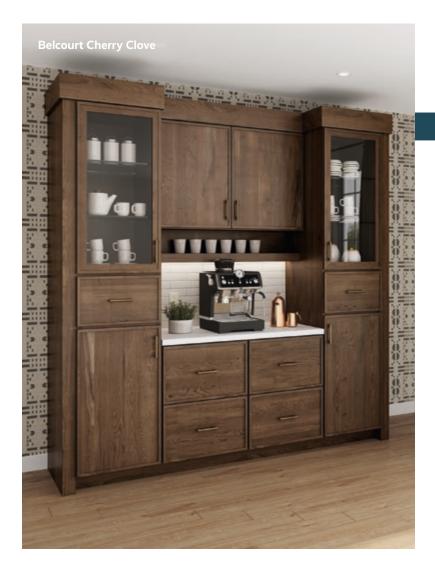

# **NEW! Slim Shaker Door**

Belcourt Slab Belcourt 5-Piece

# **Unveiling Belcourt.**

# **Tailored Minimalism**

Belcourt, a stylish and versatile choice for homeowners seeking a modern yet approachable design for their kitchen or other living spaces. Our take on slim shaker, these cabinets are a chic rendition of classic shaker design. Known for clean lines and a streamlined slender profile. The new Belcourt collection's minimalist appearance is simple, practical, and has enduring appeal.

# **Belcourt**

**Premium Series** 

With its sleek slim shaker framing, Belcourt's profile introduces depth and an elevated, yet inviting, appearance to any room. A versatile choice, effortlessly design a modern space with Belcourt.

# **Features**

**Construction**Mitered Recessed Panel

Door Details

Full overlay

**Drawer Front** 

Slab

Five-piece

# Species

Maple

Painted Cherry

Hardware

t Required