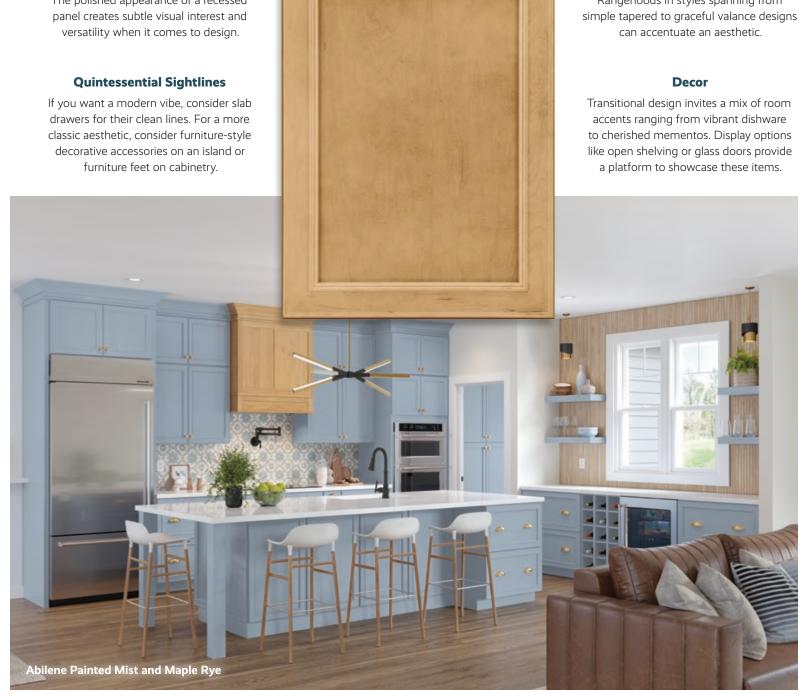

# **Abilene**

**Premium Series** 

Abilene embodies luxury through the harmonious combination of rhythmic lines and an intricately detailed frame. Meticulous woodworking and deliberate design establish a more ornate tone that seamlessly aligns with your creative vision.