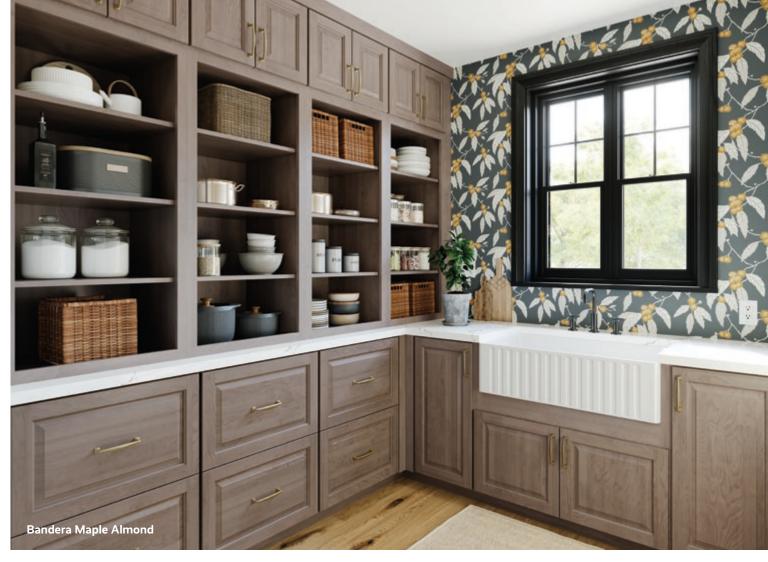

# **Bandera**

Bandera distinguishes itself through the artful combination of a multi-tiered door and the minimalist design of a slab door front. Sharp angles of the raised-panel door are complemented by luxe crafted wood trim bordering subtle framing. The Bandera collection is versatile and lends itself to a distinctive aesthetic.