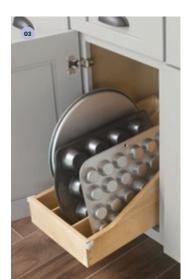

# **Kitchen Essentials**

Deep Roll Out Trays

No more searching around in the back of the cabinet.

- Pull Out Wastebasket
  The easy way to keep trash out of sight.
- Roll Out Tray Divider
  Smart storage for bakeware and trays.
- Spice Organizer
  The secret ingredient in cooking convenience.
- Base Pantry Pull Out Adjustable shelves accommodate all your cooking must-haves.
- Orawer with Peg dish organizer and scalloped slide-out shelf Includes adjustable pegs to handle different dish sizes.