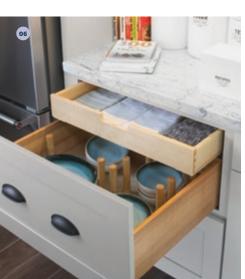

# Make your kitchen work for you with smart organization solutions.

Maximize counter and drawer space expanding your work and storage areas with functional additions. With everything in easy reach and neatly organized, tasks of your day to day life will be a breeze.

# **Kitchen Essentials**

Deep Roll Out Trays

No more searching around in the back of the cabinet.

- Pull Out Wastebasket
  The easy way to keep trash out of sight.
- Roll Out Tray Divider
  Smart storage for bakeware and trays.
- Spice Organizer
  The secret ingredient in cooking convenience.
- Base Pantry Pull Out Adjustable shelves accommodate all your cooking must-haves.
- Orawer with Peg dish organizer and scalloped slide-out shelf Includes adjustable pegs to handle different dish sizes.