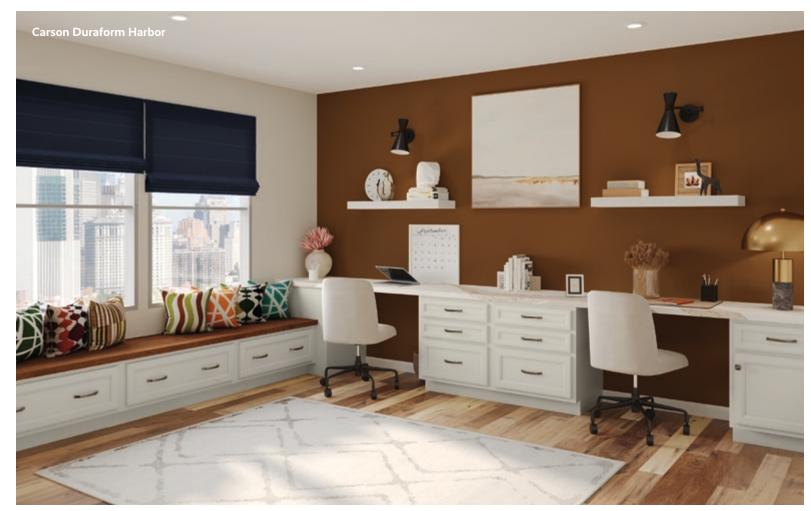

# Carson

Choice Series

Carson seamlessly balances the appearance of a painted finish with the unique layered tiers of woodworking and precise mitered corners. Its multi-dimensional construction and intricate detailing give Carson a wide-ranging appeal that transforms with each distinct design.

# **Features**

**Construction**Mitered

Slab

Recessed panel

Five-piece

**Drawer Front** 

**Door Details**Partial overlay

**Species**Duraform

Hardware

Recommended