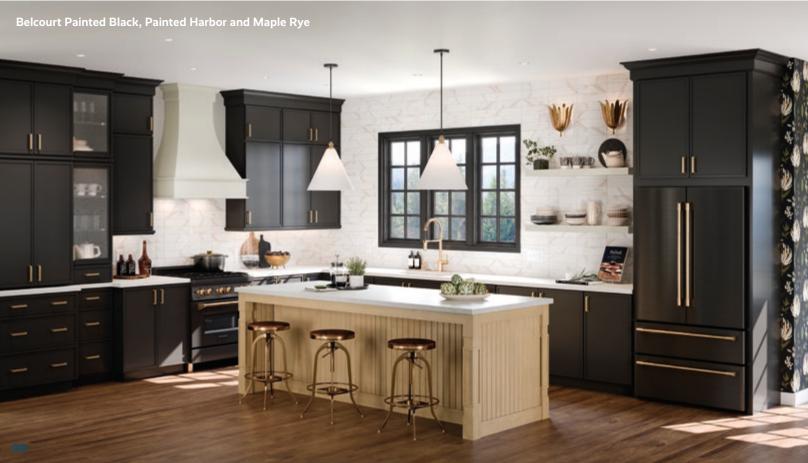

up of Cherry finishes is expanding with the addition of Clove. Cherry Clove is a neutral-tone rich, medium stain that adds charm and dimension to any space. Both finishes beautifully complement and pair well with many of our tried-and-true Maple, Cherry, Painted and Duraform finishes.

#### **NEW FINISHES**





Maple Almond

Cherry Clove







# **Trend Watch**

WARM BROWN

Cabinets serve as the focal point in any kitchen, and warm brown cabinets, being both timeless and currently fashionable, hold a distinct allure. They exhibit well and offer a neutral backdrop, making warm brown a versatile choice that can be styled to achieve an inviting modern, country, chic, or rustic look depending on the accompanying elements.



# **NEW! Slim Shaker Door**





Belcourt Slab Belcourt 5-Piece





# **Unveiling Belcourt.**

# **Tailored Minimalism**

Belcourt, a stylish and versatile choice for homeowners seeking a modern yet approachable design for their kitchen or other living spaces. Our take on slim shaker, these cabinets are a chic rendition of classic shaker design. Known for clean lines and a streamlined slender profile. The new Belcourt collection's minimalist appearance is simple, practical, and has enduring appeal.

# Modern

Simple, elegant, and on-trend

The modern cabinetry's clean and sleek lines effortlessly radiate chic sophistication. This minimalist design serves as an ideal foundation to explore and embrace urban aesthetics. Whether you opt to incorporate industrial elements or embrace a more modern farmhouse vibe, our Shaker-style door front options introduce s