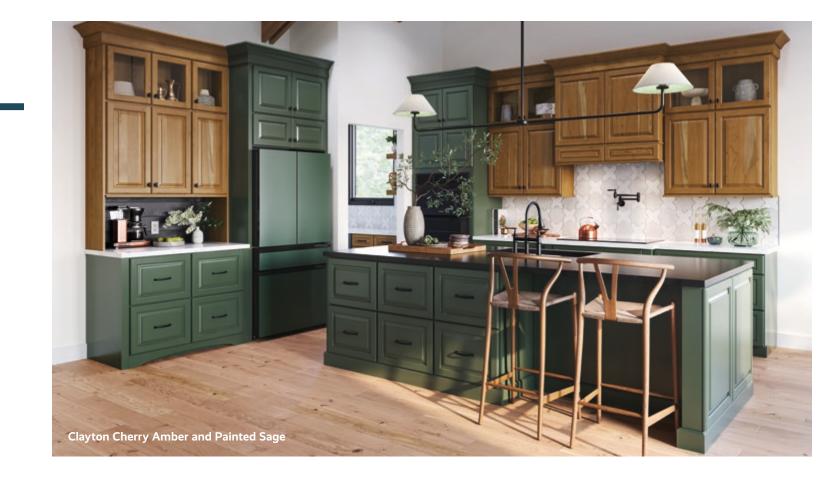

# Clayton

**Premium Series** 

Clayton makes a dignified style statement, exuding opulence and a warm, welcoming ambiance. The ornate, multi-tiered silhouette showcases meticulous beveling and fine woodworking. Resulting in an alluring interplay of light and shadow that enhances depth and dimension.