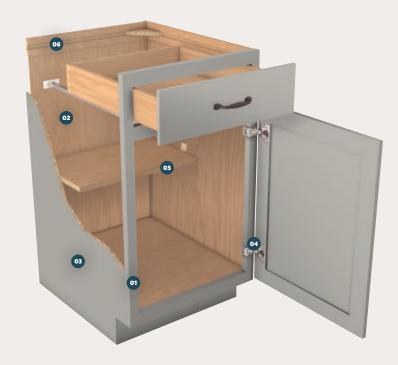

# **Cabinet Standard Features**

These features are found on all series.

- o1 3/4" X 15/8" Hardwood Face Frame
- Captured Back Construction

**Construction options** 

add lasting value

- 03 ½" Thick Engineered Wood Cabinet Sides

# **An Inside** Look

At 1951 Cabinetry, quality is a standard feature. Our simplified series empowers you to select the ideal combination of features and options tailored to your needs and budget. Refer to the diagram on the left to explore cabinet features. Be confident in the knowledge that our warranty encompasses all cabinets and accessories, safeguarding against defects in materials and workmanship.

- Adjustable Hidden Hinges
- os Adjustable Shelves
- 66 Hardwood Hanging Rail

#### **Full Extension Glides** CushionClose®

No more noisy slamming doors, drawers and roll-outs. Cushion close technology provides smooth and quiet operation.

### **All Plywood Construction**

This upgraded construction for cabinet sides, shelves, cabinet backs, toe kicks and hanging rails is the ultimate choice in durability and stability.

Now it's easy to reach all the way to the back of a 21-inch drawer. Glides handle the weight of heavy loads and slide with ease.

#### **Furniture End Construction**

For cabinets with exposed ends, this flush look uses 3/4" thick plywood with matching wood veneer to give cabinets the finished look of fine furniture.